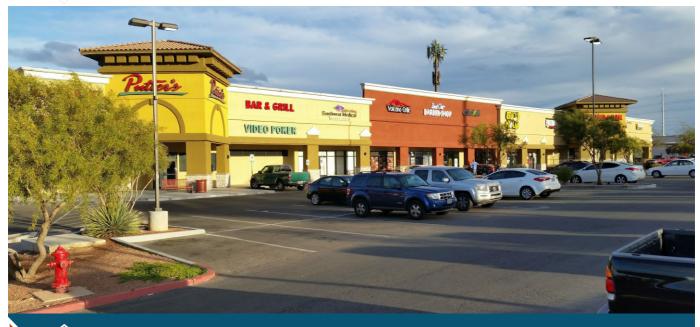

# FOR LEASE RETAIL SPACE

The Shops at Warm Springs © 7150 S Durango Dr, Las Vegas, NV 89113, USA

#### **Features**

Located a half mile south of the I-215 Beltway, The Shops at Warm Springs services the immediate trade area which includes 41,000 households as well as the St. Rose San Martin medical campus – just half a mile east of the property. Access to the property is provided via three (3) entry points on Durango Drive and one (1) entry point on Arby Avenue. Tenants such as Enterprise Rent-A-Car, Volcano Grille, and Stacks & Yolks enjoy 400 linear feet of visibility along Durango Drive, which more than 44,000 vehicles pass daily.