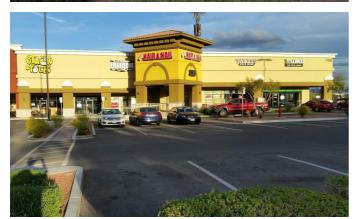

| 22,071   | 91,293   | 278,408  |
| Median Hh Income    | \$69,081 | \$63,472 | \$57,989 |
| Total Housing Units | 8,956    | 38,696   | 125,494  |
| College Educated    | 7%       | 5%       | 5%       |
| Total Employees     | 3,767    | 37,900   | 153,493  |





S. Durango Dr.

#### For Illustration Purposes Only



| 1 | United Healthcare Services | 5 | Stacks & Yolks      | 9  | Enterprise Rent-A-Car |
|---|----------------------------|---|---------------------|----|-----------------------|
| 2 | Volcano Grille             | 6 | Wonderful Foot Spa  | 10 | Oh Jah Noodle House   |
| 3 | Iced Out Barber Shop       | 7 | Freedom Firearms    |    |                       |
| 4 | Abel's Bagels              | 8 | Beyond Hair & Nails |    |                       |



## **Photos**