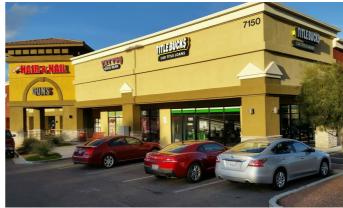

071   | 91,293   | 278,408  |
| Median Hh Income    | \$69,081 | \$63,472 | \$57,989 |
| Total Housing Units | 8,956    | 38,696   | 125,494  |
| College Educated    | 7%       | 5%       | 5%       |
| Total Employees     | 3,767    | 37,900   | 153,493  |





S. Durango Dr.

#### For Illustration Purposes Only



| 1 | United Healthcare Services | 5 | Stacks & Yolks      | 9  | Enterprise Rent-A-Car |
|---|----------------------------|---|---------------------|----|-----------------------|
| 2 | Volcano Grille             | 6 | Wonderful Foot Spa  | 10 | Oh Jah Noodle House   |
| 3 | Iced Out Barber Shop       | 7 | Freedom Firearms    |    |                       |
| 4 | Abel's Bagels              | 8 | Beyond Hair & Nails |    |                       |



## **Photos**