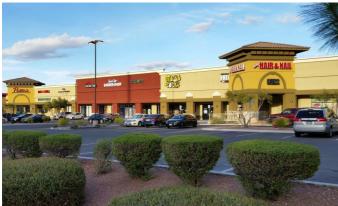

| 22,071   | 91,293   | 278,408  |
| Median Hh Income    | \$69,081 | \$63,472 | \$57,989 |
| Total Housing Units | 8,956    | 38,696   | 125,494  |
| College Educated    | 7%       | 5%       | 5%       |
| Total Employees     | 3,767    | 37,900   | 153,493  |





S. Durango Dr.

#### For Illustration Purposes Only



| 1 | United Healthcare Services | 5 | Stacks & Yolks      | 9  | Enterprise Rent-A-Car |
|---|----------------------------|---|---------------------|----|-----------------------|
| 2 | Volcano Grille             | 6 | Wonderful Foot Spa  | 10 | Oh Jah Noodle House   |
| 3 | Iced Out Barber Shop       | 7 | Freedom Firearms    |    |                       |
| 4 | Abel's Bagels              | 8 | Beyond Hair & Nails |    |                       |



## **Photos**