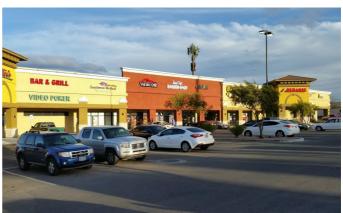

| 22,071   | 91,293   | 278,408  |
| Median Hh Income    | \$69,081 | \$63,472 | \$57,989 |
| Total Housing Units | 8,956    | 38,696   | 125,494  |
| College Educated    | 7%       | 5%       | 5%       |
| Total Employees     | 3,767    | 37,900   | 153,493  |





S. Durango Dr.

#### For Illustration Purposes Only



| 1 | United Healthcare Services | 5 | Stacks & Yolks      | 9  | Enterprise Rent-A-Car |
|---|----------------------------|---|---------------------|----|-----------------------|
| 2 | Volcano Grille             | 6 | Wonderful Foot Spa  | 10 | Oh Jah Noodle House   |
| 3 | Iced Out Barber Shop       | 7 | Freedom Firearms    |    |                       |
| 4 | Abel's Bagels              | 8 | Beyond Hair & Nails |    |                       |



## **Photos**