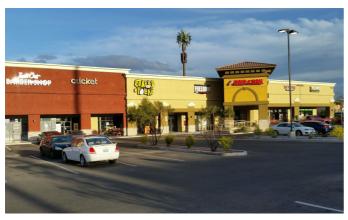

2,071   | 91,293   | 278,408  |
| Median Hh Income    | \$69,081 | \$63,472 | \$57,989 |
| Total Housing Units | 8,956    | 38,696   | 125,494  |
| College Educated    | 7%       | 5%       | 5%       |
| Total Employees     | 3,767    | 37,900   | 153,493  |





S. Durango Dr.

#### For Illustration Purposes Only



| 1 | United Healthcare Services | 5 | Stacks & Yolks      | 9  | Enterprise Rent-A-Car |
|---|----------------------------|---|---------------------|----|-----------------------|
| 2 | Volcano Grille             | 6 | Wonderful Foot Spa  | 10 | Oh Jah Noodle House   |
| 3 | Iced Out Barber Shop       | 7 | Freedom Firearms    |    |                       |
| 4 | Abel's Bagels              | 8 | Beyond Hair & Nails |    |                       |



## **Photos**