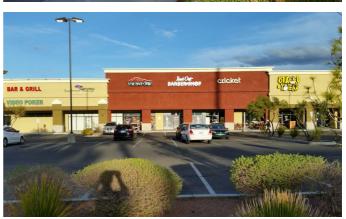

22,071   | 91,293   | 278,408  |
| Median Hh Income    | \$69,081 | \$63,472 | \$57,989 |
| Total Housing Units | 8,956    | 38,696   | 125,494  |
| College Educated    | 7%       | 5%       | 5%       |
| Total Employees     | 3,767    | 37,900   | 153,493  |





S. Durango Dr.

#### For Illustration Purposes Only



| 1 | United Healthcare Services | 5 | Stacks & Yolks      | 9  | Enterprise Rent-A-Car |
|---|----------------------------|---|---------------------|----|-----------------------|
| 2 | Volcano Grille             | 6 | Wonderful Foot Spa  | 10 | Oh Jah Noodle House   |
| 3 | Iced Out Barber Shop       | 7 | Freedom Firearms    |    |                       |
| 4 | Abel's Bagels              | 8 | Beyond Hair & Nails |    |                       |



## **Photos**