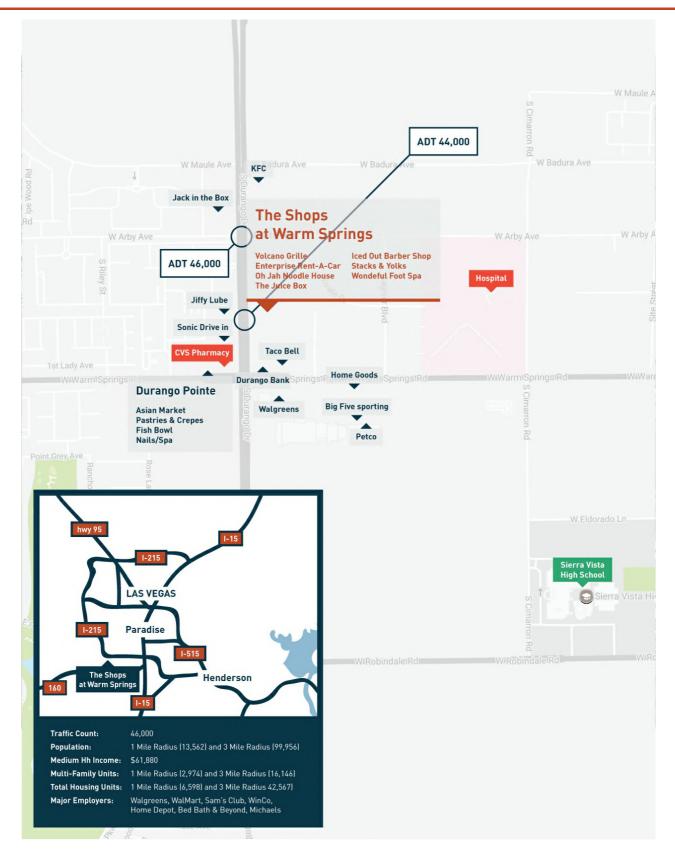

#### **Features**

Located a half mile south of the I-215 Beltway, The Shops at Warm Springs services the immediate trade area which includes 41,000 households as well as the St. Rose San Martin medical campus – just half a mile east of the property. Access to the property is provided via three (3) entry points on Durango Drive and one (1) entry point on Arby Avenue. Tenants such as Enterprise Rent-A-Car, Volcano Grille, and Stacks & Yolks enjoy 400 linear feet of visibility along Durango Drive, which more than 44,000 vehicles pass daily.

## **Demographics**

| DEMOGRAPHICS        | 1 mile   | 3 miles  | 5 miles  |
|---------------------|----------|----------|----------|
| Population          | 22,071   | 91,293   | 278,408  |
| Median Hh Income    | \$69,081 | \$63,472 | \$57,989 |
| Total Housing Units | 8,956    | 38,696   | 125,494  |
| College Educated    | 7%       | 5%       | 5%       |
| Total Employees     | 3,767    | 37,900   | 153,493  |