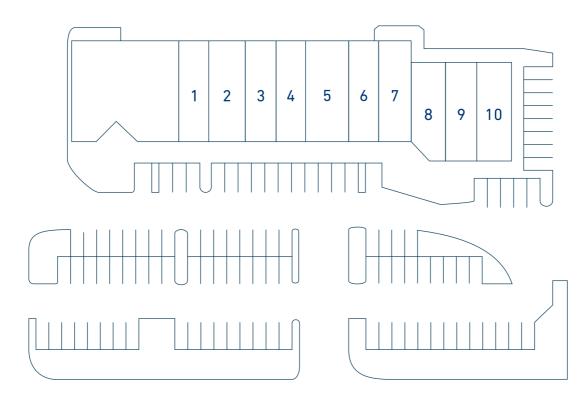

### **Property Details**

Available Units: 0
Total Units: 10

Gross Leasable Area: 15,630 SF

Parking Spaces: 105

#### For Illustration Purposes Only

| 1 | United Healthcare Services | 5 | Stacks & Yolks      | 9  | Enterprise Rent-A-Car |
|---|----------------------------|---|---------------------|----|-----------------------|
| 2 | Volcano Grille             | 6 | Wonderful Foot Spa  | 10 | Oh Jah Noodle House   |
| 3 | Iced Out Barber Shop       | 7 | Freedom Firearms    |    |                       |
| 4 | Abel's Bagels              | 8 | Beyond Hair & Nails |    |                       |