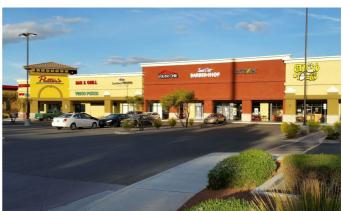

| 22,071   | 91,293   | 278,408  |
| Median Hh Income    | \$69,081 | \$63,472 | \$57,989 |
| Total Housing Units | 8,956    | 38,696   | 125,494  |
| College Educated    | 7%       | 5%       | 5%       |
| Total Employees     | 3,767    | 37,900   | 153,493  |





S. Durango Dr.

#### For Illustration Purposes Only



| 1 | United Healthcare Services | 5 | Stacks & Yolks      | 9  | Enterprise Rent-A-Car |
|---|----------------------------|---|---------------------|----|-----------------------|
| 2 | Volcano Grille             | 6 | Wonderful Foot Spa  | 10 | Oh Jah Noodle House   |
| 3 | Iced Out Barber Shop       | 7 | Freedom Firearms    |    |                       |
| 4 | Abel's Bagels              | 8 | Beyond Hair & Nails |    |                       |



## **Photos**