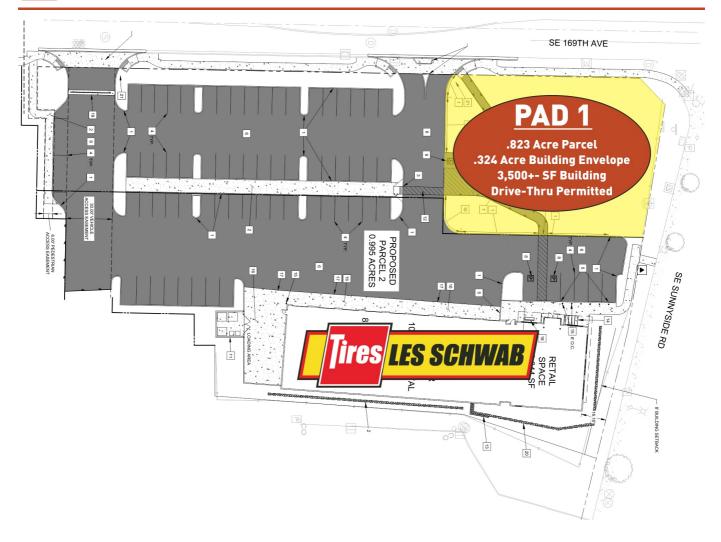

### **Property Details**

Available Units: 0
Total Units: 2

Size: 1.86 Acres (Usable Area)

Rate: Call For Details

PAD 1 Lease Signed - Pending

PAD 2 Les Schwab Tire Center