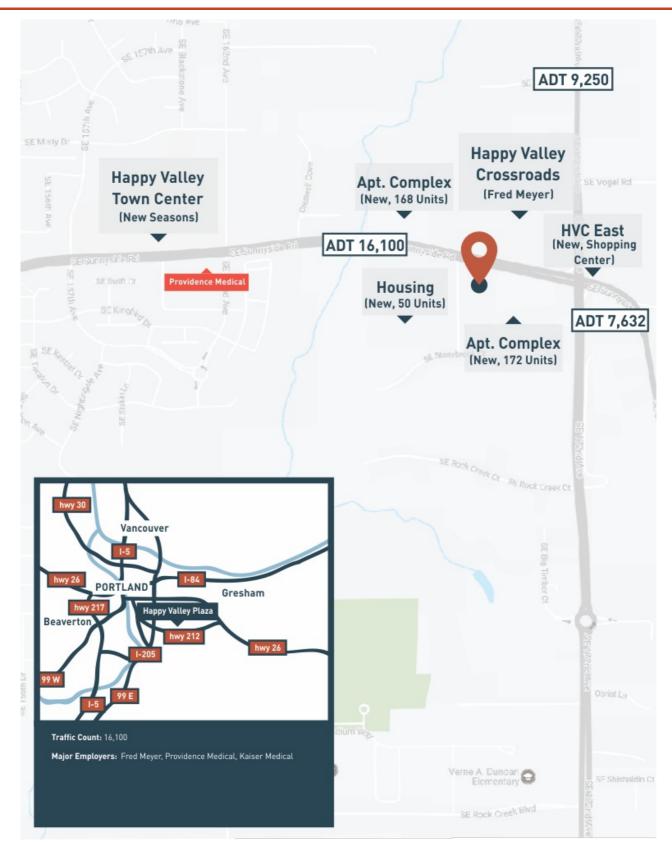

#### **Features**

Sunnyside Retail Center is located in Happy Valley at the signalized intersection of Sunnyside Rd. and 169th Ave. Ground lessees will benefit from strong retail co-tenancy given the project's close proximity to neighboring shopping centers. The population in Happy Valley has increased more than 80% over the last 15 years and continues to be one of Oregon's fastest growing cities.

### **Demographics**

| DEMOGRAPHICS        | 1 mile   | 3 mile   | 5 mile   |
|---------------------|----------|----------|----------|
| Population          | 7,082    | 45,980   | 132,932  |
| Median Hh Income    | \$86,982 | \$85,609 | \$64,498 |
| Total Housing Units | 2,079    | 15,405   | 49,982   |
| College Educated    | 23%      | 22.3%    | 17.36%   |
| Total Employees     | 714      | 18,459   | 51,548   |