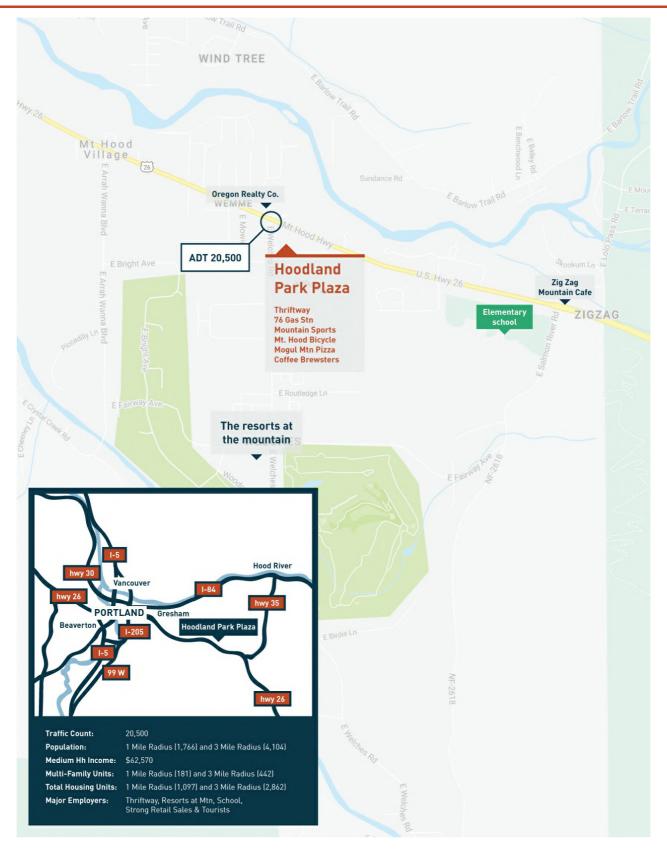

## n Demographics

| DEMOGRAPHICS        | 1 mile   | 3 mile   | 5 miles  |
|---------------------|----------|----------|----------|
| Population          | 1,716    | 4,130    | 4,878    |
| Median HH Income    | \$62,671 | \$59,238 | \$59,342 |
| Total Housing Units | 1,101    | 2,927    | 3,667    |
| College Educated    | 13%      | 12%      | 12%      |
| Total Employees     | 561      | 1,252    | 1,286    |

# E Trade Map