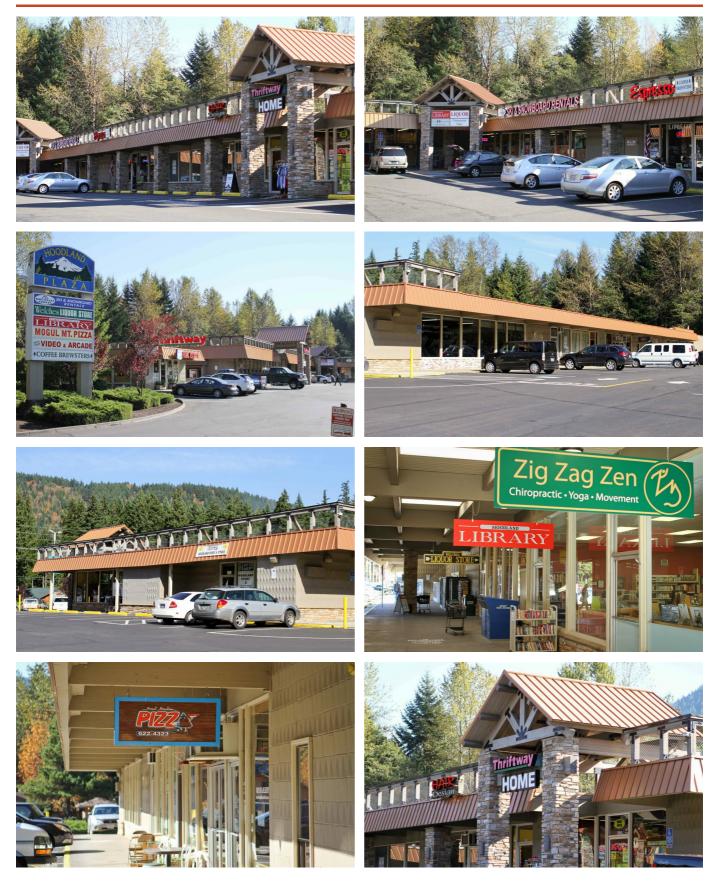

--------|----------|
| Population          | 1,716    | 4,130    | 4,878    |
| Median HH Income    | \$62,671 | \$59,238 | \$59,342 |
| Total Housing Units | 1,101    | 2,927    | 3,667    |
| College Educated    | 13%      | 12%      | 12%      |
| Total Employees     | 561      | 1,252    | 1,286    |

# Ed Site Map



Welches Road

#### For Illustration Purposes Only

- 76 Gas Station **Coffee Brewsters** 11 **Merit Properties** 3,4,5 Thriftway 13
- Hoodland Liquor Store 6
- 7,8,9 Chicali Cocina Y Cantina
- 10 Smoke, Vape, & Gifts

1

2

- 12,A Los Andes Shop
- Unit Available (674 SF)
- 14 Summit 26 Hair Design
- 15 Mt. Hood Bicycle
- 16 Hoodland Sports & Fitness

Carson Bodywork

17

Ν

- Mt. Hood Art Collective 18
- 19,20 Mogul Mountain Pizza
- Hoodland Bazaar 21

# E Trade Map







## 🖪 Hoodland Park Plaza - Unit 13



**Unit 13** () 68214 U.S. 26, Welches, Oregon 97067

#### **Unit Details**

Square Footage: Dimensions: Rate: Date of Availability: 674 SF N/A Call For Details Currently Available

### Contact

| Leasing Agent: | Timothy Dougherty, CLS    |
|----------------|---------------------------|
| Office:        | 503-212-4617              |
| Email:         | tdougherty@mercurydev.com |

#### Features

- Retail space in high foot traffic location.
- Storefront faces the main entrance of the shopping center/Hwy 26.
- Rare size/dimensions with great glass frontage.
- Partitions include an open sales floor, rear room for storage/sales, and a restroom.

# 🙊 Unit 13 - Photos