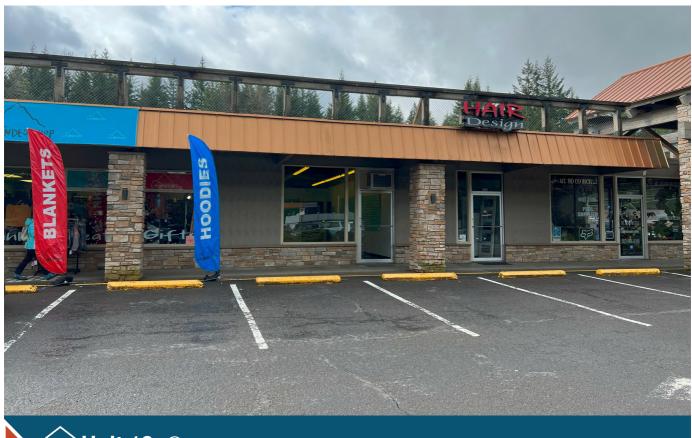

## 🖪 Hoodland Park Plaza - Unit 13

**Unit 13** () 68214 U.S. 26, Welches, Oregon 97067

#### **Unit Details**

Square Footage: Dimensions: Rate: Date of Availability: 674 SF N/A Call For Details Currently Available

#### Features

- Retail space in high foot traffic location.
- Storefront faces the main entrance of the shopping center/Hwy 26.
- Rare size/dimensions with great glass frontage.
- Partitions include an open sales floor, rear room for storage/sales, and a restroom.