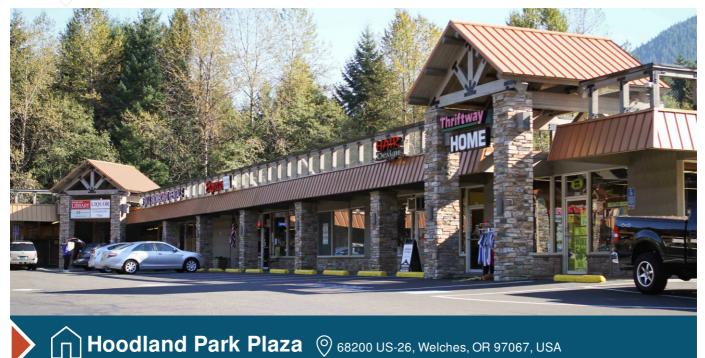

### Features

Serving the great community of Welches and the year round tourists of Mt. Hood, Hoodland Park Plaza is located on U.S. 26 and Welches Road. This gateway to the recreational outdoors of Oregon is anchored by a very successful Thriftway, which happens to be one of the only large grocery stores from Mt. Hood to Sandy. Enhanced by possessing the town's only stoplight and superior frontage to U.S. 26, Hoodland Park Plaza will continue to utilize its high daily traffic to drive success.