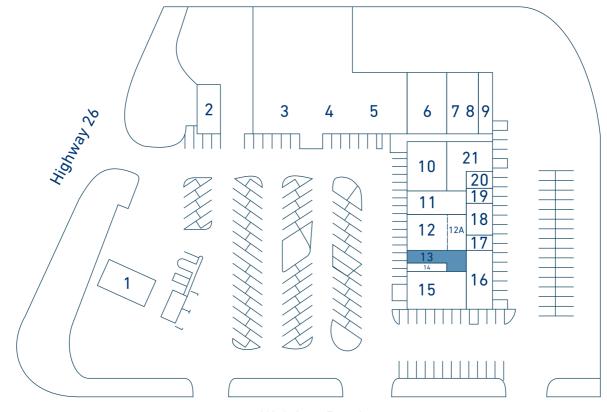

# Ed Site Map

Welches Road

#### For Illustration Purposes Only

- 76 Gas Station **Coffee Brewsters** 11 **Merit Properties** 3,4,5 Thriftway 13
- Hoodland Liquor Store 6
- 7,8,9 Chicali Cocina Y Cantina
- 10 Smoke, Vape, & Gifts

1

2

- 12,A Los Andes Shop
- Unit Available (674 SF)
- 14 Summit 26 Hair Design
- 15 Mt. Hood Bicycle
- 16 Hoodland Sports & Fitness

Carson Bodywork

17

Ν

- Mt. Hood Art Collective 18
- 19,20 Mogul Mountain Pizza
- Hoodland Bazaar 21