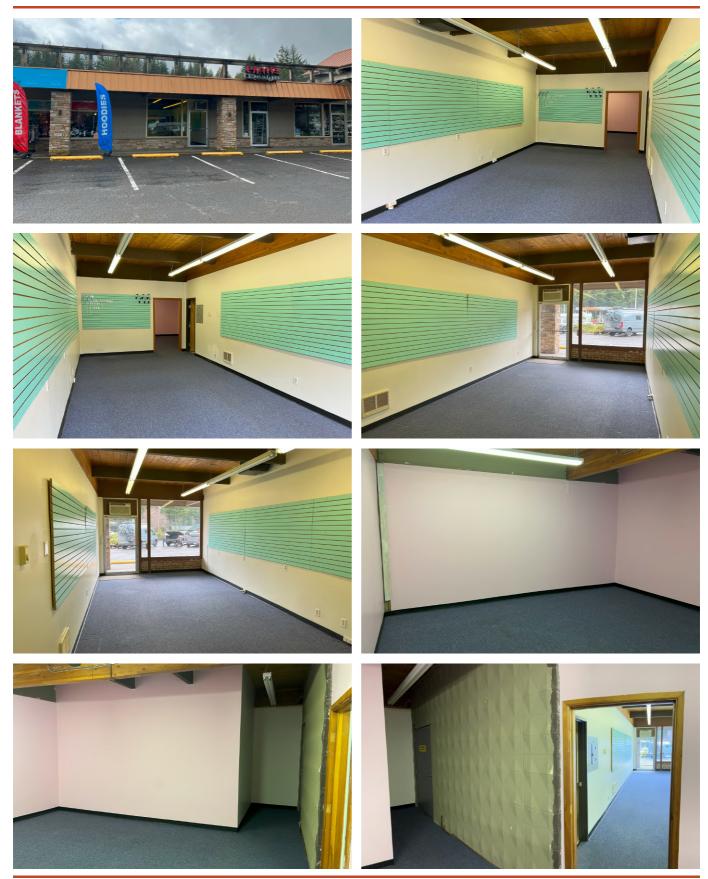

# 🙊 Unit 13 - Photos

#### Features

- Retail space in high foot traffic location.
- Storefront faces the main entrance of the shopping center/Hwy 26.
- Rare size/dimensions with great glass frontage.
- Partitions include an open sales floor, rear room for storage/sales, and a restroom.