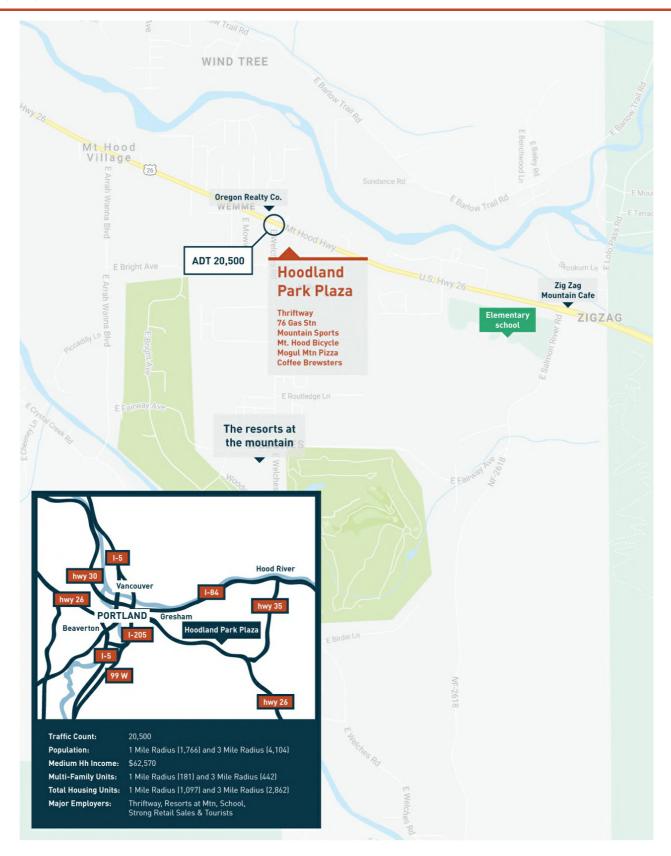

#### **Features**

Serving the great community of Welches and the year round tourists of Mt. Hood, Hoodland Park Plaza is located on U.S. 26 and Welches Road. This gateway to the recreational outdoors of Oregon is anchored by a very successful Thriftway, which happens to be one of the only large grocery stores from Mt. Hood to Sandy. Enhanced by possessing the town's only stoplight and superior frontage to U.S. 26, Hoodland Park Plaza will continue to utilize its high daily traffic to drive success.

## **Demographics**

| DEMOGRAPHICS        | 1 mile   | 3 mile   | 5 miles  |
|---------------------|----------|----------|----------|
| Population          | 1,716    | 4,130    | 4,878    |
| Median HH Income    | \$62,671 | \$59,238 | \$59,342 |
| Total Housing Units | 1,101    | 2,927    | 3,667    |
| College Educated    | 13%      | 12%      | 12%      |
| Total Employees     | 561      | 1,252    | 1,286    |