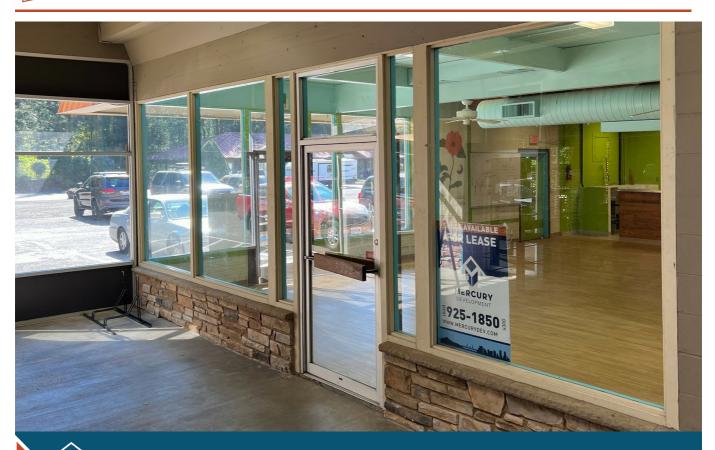

## 🗐 Hoodland Park Plaza - Unit 21

Unit 21 ( 68272 U.S. 26, Welches, Oregon 97067

### **Unit Details**

**Square Footage:** 2,528 SF Dimensions: N/A

Rate: Call For Details Date of Availability: Currently Available

### **Features**

- Interior end-cap with glass exposure to the breezeway & the back of the center.
- Open sales floor, full kitchen, & three large storage/production rooms.
- Two restrooms.
- Two small storage closets.

## 🖄 Unit 21 - Photos