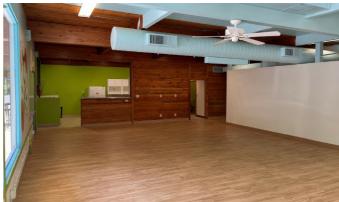

### **Features**

- Interior end-cap with glass exposure to the breezeway & the back of the center.
- Open sales floor, full kitchen, & three large storage/production rooms.
- Two restrooms.
- Two small storage closets.

## 🖄 Unit 21 - Photos