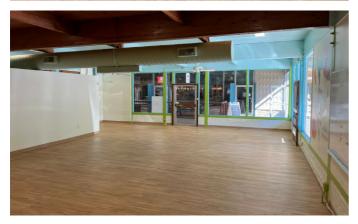

## 🖄 Unit 21 - Photos

### **Features**

- Interior end-cap with glass exposure to the breezeway & the back of the center.
- Open sales floor, full kitchen, & three large storage/production rooms.
- Two restrooms.
- Two small storage closets.