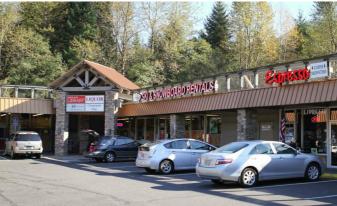

Total Employees     | 561      | 1,252    | 1,286    |





For Illustration Purposes Only



| 1 76 Gas Station               | 11 Coffee Brewsters          | 17 Carson Bodywork         |  |
|--------------------------------|------------------------------|----------------------------|--|
| 2 Merit Properties             | 12,12A Los Andes Shop        | 18 Mt. Hood Art Collective |  |
| 3,4,5 Thriftway                | 13 In Sheep's Clothing       | 19,20 Mogul Mountain Pizza |  |
| 6 Hoodland Liquor Store        | 14 Summit 26 Hair Design     | 21 Available (2,528 SF)    |  |
| 7,8,9 Chicali Cocina Y Cantina | 15 Mt. Hood Bicycle          |                            |  |
| 10 Smoke, Vape, & Gifts        | 16 Hoodland Sports & Fitness |                            |  |



## **Photos**



















## 🗐 Hoodland Park Plaza - Unit 21





Unit 21 ( 68272 U.S. 26, Welches, Oregon 97067

### **Unit Details**

**Square Footage:** 2,528 SF Dimensions: N/A

Rate: Call For Details Date of Availability: Currently Available

### Contact

**Leasing Agent:** Timothy Dougherty, CLS

Office: 503-212-4617

Email: tdougherty@mercurydev.com

### **Features**

- Interior end-cap with glass exposure to the breezeway & the back of the center.
- Open sales floor, full kitchen, & three large storage/production rooms.
- Two restrooms.
- Two small storage closets.

## 🖄 Unit 21 - Photos