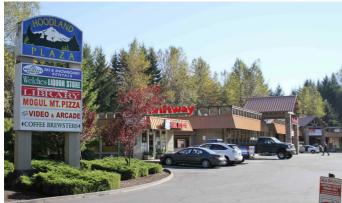

#### **Features**

Serving the great community of Welches and the year round tourists of Mt. Hood, Hoodland Park Plaza is located on U.S. 26 and Welches Road. This gateway to the recreational outdoors of Oregon is anchored by a very successful Thriftway, which happens to be one of the only large grocery stores from Mt. Hood to Sandy. Enhanced by possessing the town's only stoplight and superior frontage to U.S. 26, Hoodland Park Plaza will continue to utilize its high daily traffic to drive success.

For Illustration Purposes Only

| 1 76 Gas Station               | 11 Coffee Brewsters          | 17 Carson Bodywork         |  |
|--------------------------------|------------------------------|----------------------------|--|
| 2 Merit Properties             | 12,12A Los Andes Shop        | 18 Mt. Hood Art Collective |  |
| 3,4,5 Thriftway                | 13 In Sheep's Clothing       | 19,20 Mogul Mountain Pizza |  |
| 6 Hoodland Liquor Store        | 14 Summit 26 Hair Design     | 21 Available (2,528 SF)    |  |
| 7,8,9 Chicali Cocina Y Cantina | 15 Mt. Hood Bicycle          |                            |  |
| 10 Smoke, Vape, & Gifts        | 16 Hoodland Sports & Fitness |                            |  |