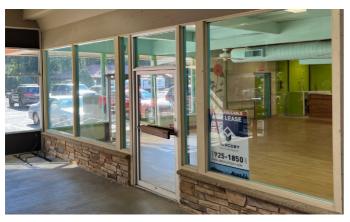

## 🗐 Hoodland Park Plaza - Unit 21

Unit 21 ( 68272 U.S. 26, Welches, Oregon 97067

### **Unit Details**

**Square Footage:** 2,528 SF Dimensions: N/A

Rate: Call For Details Date of Availability: Currently Available

### **Features**

- Interior end-cap with glass exposure to the breezeway & the back of the center.
- Open sales floor, full kitchen, & three large storage/production rooms.
- Two restrooms.
- Two small storage closets.