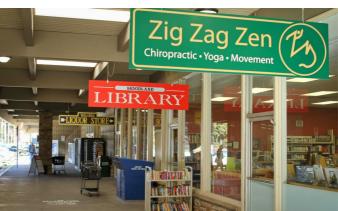

ployees     | 561      | 1,252    | 1,286    |





For Illustration Purposes Only



| 1 76 Gas Station               | 11 Coffee Brewsters          | 17 Carson Bodywork         |  |
|--------------------------------|------------------------------|----------------------------|--|
| 2 Merit Properties             | 12,12A Los Andes Shop        | 18 Mt. Hood Art Collective |  |
| 3,4,5 Thriftway                | 13 In Sheep's Clothing       | 19,20 Mogul Mountain Pizza |  |
| 6 Hoodland Liquor Store        | 14 Summit 26 Hair Design     | 21 Available (2,528 SF)    |  |
| 7,8,9 Chicali Cocina Y Cantina | 15 Mt. Hood Bicycle          |                            |  |
| 10 Smoke, Vape, & Gifts        | 16 Hoodland Sports & Fitness |                            |  |



## **Photos**



















## 🗐 Hoodland Park Plaza - Unit 21





Unit 21 ( 68272 U.S. 26, Welches, Oregon 97067

### **Unit Details**

**Square Footage:** 2,528 SF Dimensions: N/A

Rate: Call For Details Date of Availability: Currently Available

### Contact

**Leasing Agent:** Timothy Dougherty, CLS

Office: 503-212-4617

Email: tdougherty@mercurydev.com

### **Features**

- Interior end-cap with glass exposure to the breezeway & the back of the center.
- Open sales floor, full kitchen, & three large storage/production rooms.
- Two restrooms.
- Two small storage closets.

## 🖄 Unit 21 - Photos