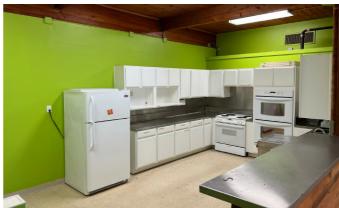

### **Features**

- Interior end-cap with glass exposure to the breezeway & the back of the center.
- Open sales floor, full kitchen, & three large storage/production rooms.
- Two restrooms.
- Two small storage closets.

## 🖄 Unit 21 - Photos