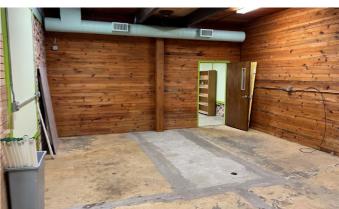

## 🖄 Unit 21 - Photos

### **Features**

- Interior end-cap with glass exposure to the breezeway & the back of the center.
- Open sales floor, full kitchen, & three large storage/production rooms.
- Two restrooms.
- Two small storage closets.