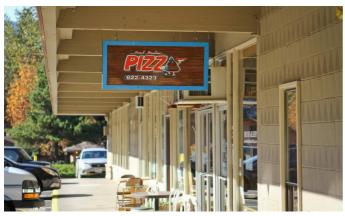

oyees     | 561      | 1,252    | 1,286    |





For Illustration Purposes Only



| 1 76 Gas Station               | 11 Coffee Brewsters          | 17 Carson Bodywork         |  |
|--------------------------------|------------------------------|----------------------------|--|
| 2 Merit Properties             | 12,12A Los Andes Shop        | 18 Mt. Hood Art Collective |  |
| 3,4,5 Thriftway                | 13 In Sheep's Clothing       | 19,20 Mogul Mountain Pizza |  |
| 6 Hoodland Liquor Store        | 14 Summit 26 Hair Design     | 21 Available (2,528 SF)    |  |
| 7,8,9 Chicali Cocina Y Cantina | 15 Mt. Hood Bicycle          |                            |  |
| 10 Smoke, Vape, & Gifts        | 16 Hoodland Sports & Fitness |                            |  |



## **Photos**



















## 🗐 Hoodland Park Plaza - Unit 21





Unit 21 ( 68272 U.S. 26, Welches, Oregon 97067

### **Unit Details**

**Square Footage:** 2,528 SF Dimensions: N/A

Rate: Call For Details Date of Availability: Currently Available

### Contact

**Leasing Agent:** Timothy Dougherty, CLS

Office: 503-212-4617

Email: tdougherty@mercurydev.com

### **Features**

- Interior end-cap with glass exposure to the breezeway & the back of the center.
- Open sales floor, full kitchen, & three large storage/production rooms.
- Two restrooms.
- Two small storage closets.

## 🖄 Unit 21 - Photos