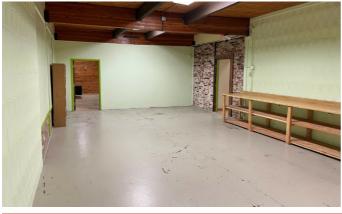

## 🖄 Unit 21 - Photos

### **Features**

- Interior end-cap with glass exposure to the breezeway & the back of the center.
- Open sales floor, full kitchen, & three large storage/production rooms.
- Two restrooms.
- Two small storage closets.