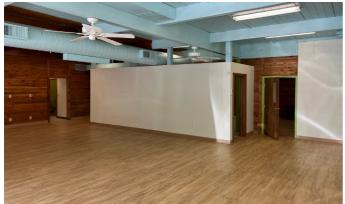

### **Features**

- Interior end-cap with glass exposure to the breezeway & the back of the center.
- Open sales floor, full kitchen, & three large storage/production rooms.
- Two restrooms.
- Two small storage closets.

## 🖄 Unit 21 - Photos