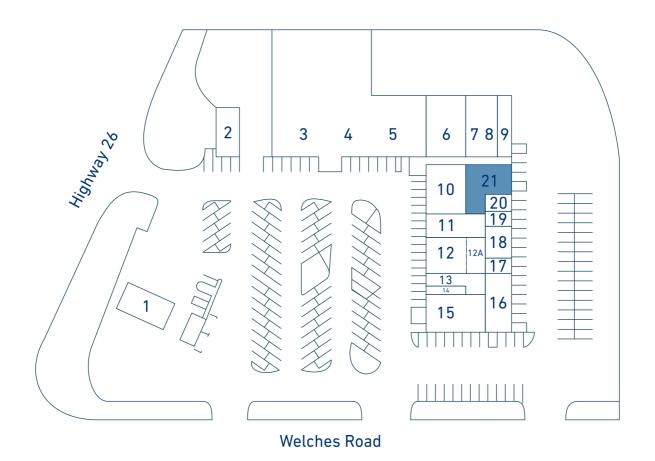

For Illustration Purposes Only

| 1 76 Gas Station               | 11 Coffee Brewsters          | 17 Carson Bodywork         |  |
|--------------------------------|------------------------------|----------------------------|--|
| 2 Merit Properties             | 12,12A Los Andes Shop        | 18 Mt. Hood Art Collective |  |
| 3,4,5 Thriftway                | 13 In Sheep's Clothing       | 19,20 Mogul Mountain Pizza |  |
| 6 Hoodland Liquor Store        | 14 Summit 26 Hair Design     | 21 Available (2,528 SF)    |  |
| 7,8,9 Chicali Cocina Y Cantina | 15 Mt. Hood Bicycle          |                            |  |
| 10 Smoke, Vape, & Gifts        | 16 Hoodland Sports & Fitness |                            |  |