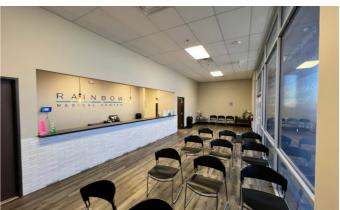

Unit 6



\_\_\_\_ Unit 6 ⊚ 7625 S. Rainbow Blvd., #103, Las Vegas, NV 89113

### **Unit Details**

Square Footage: 2.400 SF

**Dimensions:** 40' Wide x 60' Deep Call For Details Rate:

Date of Availability:

#### Contact

**Leasing Agent:** Timothy Dougherty, CLS

Office: 503-212-4617

Email: tdougherty@mercurydev.com

### **Features**

- · Anchor demarcated unit directly facing the center's main entrance with great glass frontage and superior visibility to Rainbow Blvd.
- 2nd generation urgent care / medical office.
- Available now with notice please do not disturb existing tenant.
- Partitions include: lobby, 2 reception areas, several exam rooms, storage rooms, break area, and 3 ADA restrooms - see floor plan.
- Pylon signage available.

# Unit 6 - Floor Plan



# 🟚 Unit 6 - Photos