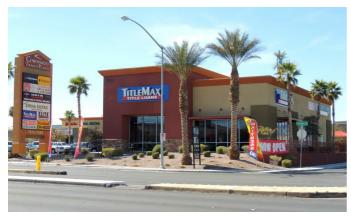

### P Coronado Trails Plaza - Unit 6

\_\_\_\_ Unit 6 ⊚ 7625 S. Rainbow Blvd., #103, Las Vegas, NV 89113

### **Features**

- · Anchor demarcated unit directly facing the center's main entrance with great glass frontage and superior visibility to Rainbow Blvd.
- 2nd generation urgent care / medical office.
- Available now with notice please do not disturb existing tenant.
- Partitions include: lobby, 2 reception areas, several exam rooms, storage rooms, break area, and 3 ADA restrooms - see floor plan.
- Pylon signage available.

# 🟚 Unit 6 - Photos