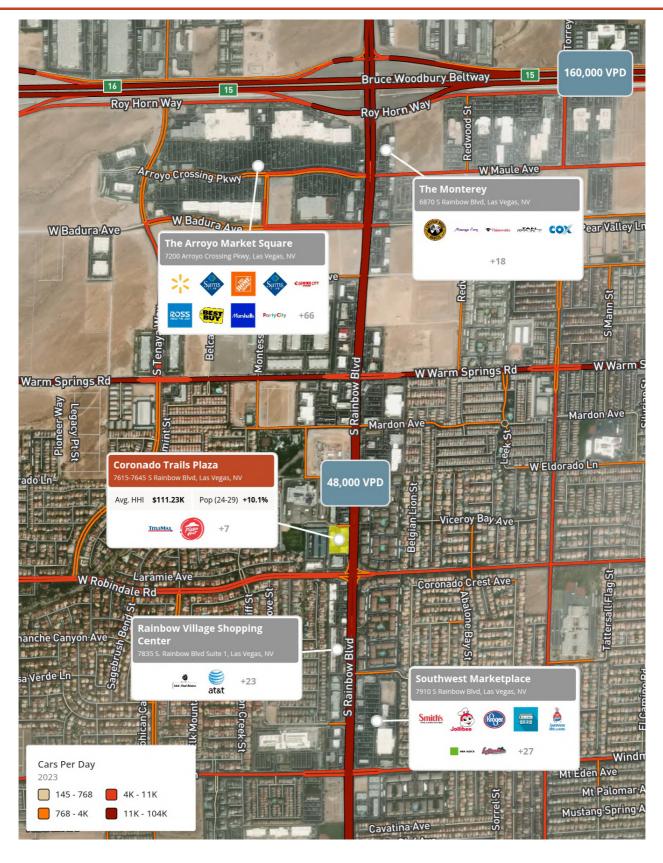

#### **Features**

Coronado Trails Plaza is a well-positioned retail center just off I-215 on South Rainbow Blvd — one of Southwest Las Vegas' most established retail corridors. With over 48,000 vehicles passing daily, the center offers excellent visibility and access to a dense, affluent trade area. Within a threemile radius, the area is home to more than 136,000 residents and nearly 50,000 households, with an average household income of approximately \$91,000. These strong market fundamentals make Coronado Trails Plaza a compelling location for retailers, offering exceptional exposure, access, and connectivity to a vibrant and economically stable consumer base.