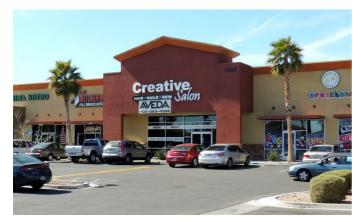

ation               | 24,603      | 136,032     | 355,984     |
| Households               | 8,294       | 49,414      | 134,030     |
| Average Household Income | \$94,049.58 | \$90,963.18 | \$84,640.56 |
| Total Employees          | 13,217      | 75,270      | 192,871     |
| College Educated         | 34.1%       | 37.5%       | 33.9%       |





| 1 | Title Max            | 5 | Salt and Spoon            | 9  | Asurion Tech Repair |
|---|----------------------|---|---------------------------|----|---------------------|
| 2 | Sunright Tea Studio  | 6 | Unit Available (2,400 SF) | 10 | Pizza Hut           |
| 3 | The Tailor Meat Shop | 7 | 85C Bakery Café           |    |                     |
| 4 | Pho Viet Café Vegas  | 8 | Jaws Topokki              |    |                     |



# 



















### P Coronado Trails Plaza - Unit 6



\_\_\_\_ Unit 6 ⊚ 7625 S. Rainbow Blvd., #103, Las Vegas, NV 89113

### **Unit Details**

Square Footage: 2.400 SF

**Dimensions:** 40' Wide x 60' Deep Call For Details Rate:

Date of Availability:

#### Contact

**Leasing Agent:** Timothy Dougherty, CLS

Office: 503-212-4617

Email: tdougherty@mercurydev.com

### **Features**

- · Anchor demarcated unit directly facing the center's main entrance with great glass frontage and superior visibility to Rainbow Blvd.
- 2nd generation urgent care / medical office.
- Available now with notice please do not disturb existing tenant.
- Partitions include: lobby, 2 reception areas, several exam rooms, storage rooms, break area, and 3 ADA restrooms - see floor plan.
- Pylon signage available.