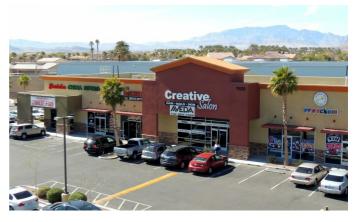

| 24,603      | 136,032     | 355,984     |
| Households               | 8,294       | 49,414      | 134,030     |
| Average Household Income | \$94,049.58 | \$90,963.18 | \$84,640.56 |
| Total Employees          | 13,217      | 75,270      | 192,871     |
| College Educated         | 34.1%       | 37.5%       | 33.9%       |





| 1 | Title Max            | 5 | Salt and Spoon            | 9  | Asurion Tech Repair |
|---|----------------------|---|---------------------------|----|---------------------|
| 2 | Sunright Tea Studio  | 6 | Unit Available (2,400 SF) | 10 | Pizza Hut           |
| 3 | The Tailor Meat Shop | 7 | 85C Bakery Café           |    |                     |
| 4 | Pho Viet Café Vegas  | 8 | Jaws Topokki              |    |                     |



# 



















### P Coronado Trails Plaza - Unit 6



\_\_\_\_ Unit 6 ⊚ 7625 S. Rainbow Blvd., #103, Las Vegas, NV 89113

### **Unit Details**

Square Footage: 2.400 SF

**Dimensions:** 40' Wide x 60' Deep Call For Details Rate:

Date of Availability:

#### Contact

**Leasing Agent:** Timothy Dougherty, CLS

Office: 503-212-4617

Email: tdougherty@mercurydev.com

### **Features**

- · Anchor demarcated unit directly facing the center's main entrance with great glass frontage and superior visibility to Rainbow Blvd.
- 2nd generation urgent care / medical office.
- Available now with notice please do not disturb existing tenant.
- Partitions include: lobby, 2 reception areas, several exam rooms, storage rooms, break area, and 3 ADA restrooms - see floor plan.
- Pylon signage available.

# Unit 6 - Flo