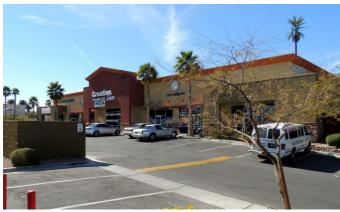

| 24,603      | 136,032     | 355,984     |
| Households               | 8,294       | 49,414      | 134,030     |
| Average Household Income | \$94,049.58 | \$90,963.18 | \$84,640.56 |
| Total Employees          | 13,217      | 75,270      | 192,871     |
| College Educated         | 34.1%       | 37.5%       | 33.9%       |





| 1 | Title Max            | 5 | Salt and Spoon            | 9  | Asurion Tech Repair |
|---|----------------------|---|---------------------------|----|---------------------|
| 2 | Sunright Tea Studio  | 6 | Unit Available (2,400 SF) | 10 | Pizza Hut           |
| 3 | The Tailor Meat Shop | 7 | 85C Bakery Café           |    |                     |
| 4 | Pho Viet Café Vegas  | 8 | Jaws Topokki              |    |                     |



# 



















### P Coronado Trails Plaza - Unit 6



\_\_\_\_ Unit 6 ⊚ 7625 S. Rainbow Blvd., #103, Las Vegas, NV 89113

### **Unit Details**

Square Footage: 2.400 SF

**Dimensions:** 40' Wide x 60' Deep Call For Details Rate:

Date of Availability:

#### Contact

**Leasing Agent:** Timothy Dougherty, CLS

Office: 503-212-4617

Email: tdougherty@mercurydev.com

### **Features**

- · Anchor demarcated unit directly facing the center's main entrance with great glass frontage and superior visibility to Rainbow Blvd.
- 2nd generation urgent care / medical office.
- Available now with notice please do not disturb existing tenant.
- Partitions include: lobby, 2 reception areas, several exam rooms, storage rooms, break area, and 3 ADA restrooms - see floor plan.
- Pylon signage available.

# Unit 6 - F