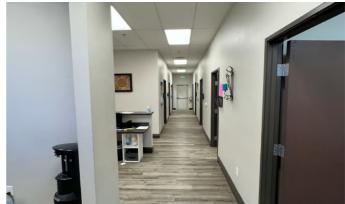

### **Features**

- · Anchor demarcated unit directly facing the center's main entrance with great glass frontage and superior visibility to Rainbow Blvd.
- 2nd generation urgent care / medical office.
- Available now with notice please do not disturb existing tenant.
- Partitions include: lobby, 2 reception areas, several exam rooms, storage rooms, break area, and 3 ADA restrooms - see floor plan.
- Pylon signage available.

# 🟚 Unit 6 - Photos