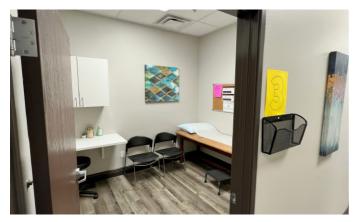

### **Features**

- · Anchor demarcated unit directly facing the center's main entrance with great glass frontage and superior visibility to Rainbow Blvd.
- 2nd generation urgent care / medical office.
- Available now with notice please do not disturb existing tenant.
- Partitions include: lobby, 2 reception areas, several exam rooms, storage rooms, break area, and 3 ADA restrooms - see floor plan.
- Pylon signage available.

# 🟚 Unit 6 - Photos