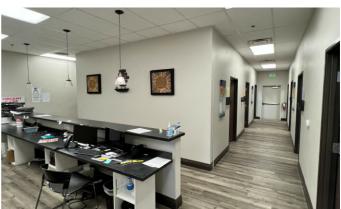

### **Features**

- · Anchor demarcated unit directly facing the center's main entrance with great glass frontage and superior visibility to Rainbow Blvd.
- 2nd generation urgent care / medical office.
- Available now with notice please do not disturb existing tenant.
- Partitions include: lobby, 2 reception areas, several exam rooms, storage rooms, break area, and 3 ADA restrooms - see floor plan.
- Pylon signage available.

# 🟚 Unit 6 - Photos