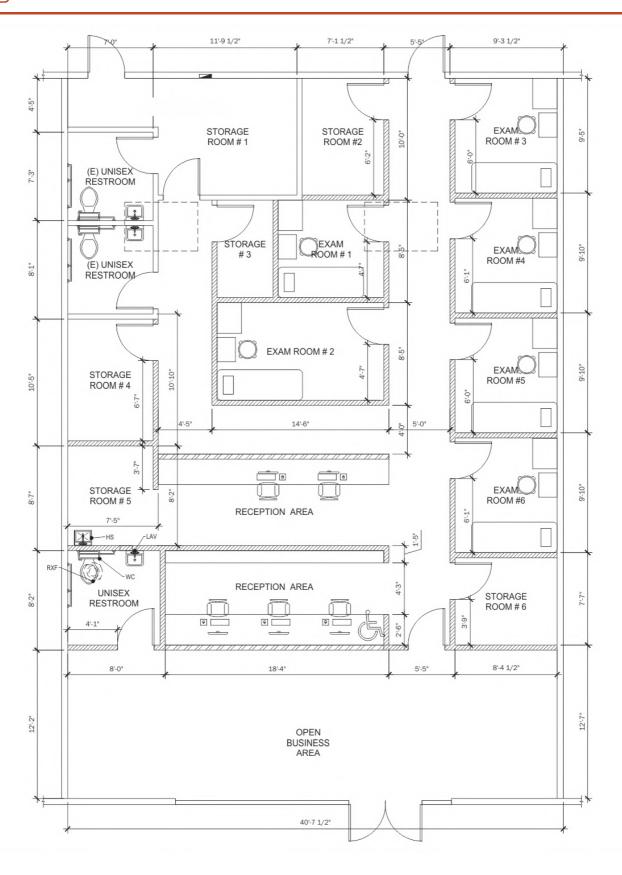

### **Features**

- · Anchor demarcated unit directly facing the center's main entrance with great glass frontage and superior visibility to Rainbow Blvd.
- 2nd generation urgent care / medical office.
- Available now with notice please do not disturb existing tenant.
- Partitions include: lobby, 2 reception areas, several exam rooms, storage rooms, break area, and 3 ADA restrooms - see floor plan.
- Pylon signage available.

# Unit 6 - Floor Plan