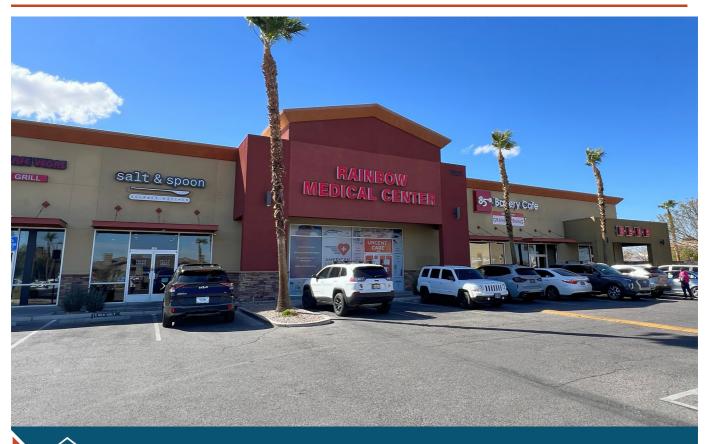

### P Coronado Trails Plaza - Unit 6

\_\_\_\_ Unit 6 ⊚ 7625 S. Rainbow Blvd., #103, Las Vegas, NV 89113

### **Features**

- · Anchor demarcated unit directly facing the center's main entrance with great glass frontage and superior visibility to Rainbow Blvd.
- 2nd generation urgent care / medical office.
- Available now with notice please do not disturb existing tenant.
- Partitions include: lobby, 2 reception areas, several exam rooms, storage rooms, break area, and 3 ADA restrooms - see floor plan.
- Pylon signage available.

# 🟚 Unit 6 - Photos