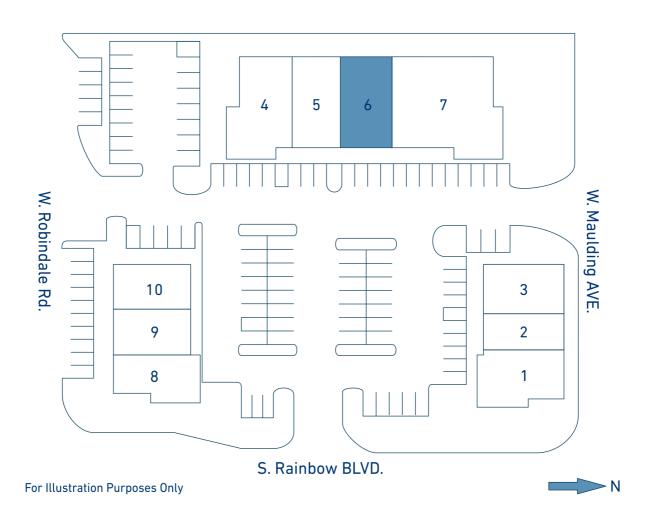

| 1 | Title Max            | 5 | Salt and Spoon            | 9  | Asurion Tech Repair |
|---|----------------------|---|---------------------------|----|---------------------|
| 2 | Sunright Tea Studio  | 6 | Unit Available (2,400 SF) | 10 | Pizza Hut           |
| 3 | The Tailor Meat Shop | 7 | 85C Bakery Café           |    |                     |
| 4 | Pho Viet Café Vegas  | 8 | Jaws Topokki              |    |                     |

### P Coronado Trails Plaza - Unit 6

\_\_\_\_ Unit 6 ⊚ 7625 S. Rainbow Blvd., #103, Las Vegas, NV 89113