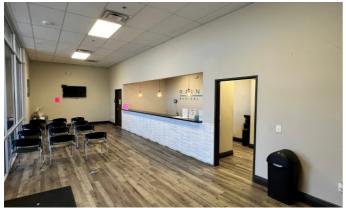

it 6



\_\_\_\_ Unit 6 ⊚ 7625 S. Rainbow Blvd., #103, Las Vegas, NV 89113

### **Unit Details**

Square Footage: 2.400 SF

**Dimensions:** 40' Wide x 60' Deep Call For Details Rate:

Date of Availability:

#### Contact

**Leasing Agent:** Timothy Dougherty, CLS

Office: 503-212-4617

Email: tdougherty@mercurydev.com

### **Features**

- · Anchor demarcated unit directly facing the center's main entrance with great glass frontage and superior visibility to Rainbow Blvd.
- 2nd generation urgent care / medical office.
- Available now with notice please do not disturb existing tenant.
- Partitions include: lobby, 2 reception areas, several exam rooms, storage rooms, break area, and 3 ADA restrooms - see floor plan.
- Pylon signage available.

# Unit 6 - Floor Plan



# 🟚 Unit 6 - Photos