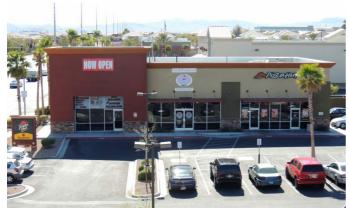

### P Coronado Trails Plaza - Unit 6

\_\_\_\_ Unit 6 ⊚ 7625 S. Rainbow Blvd., #103, Las Vegas, NV 89113

### **Unit Details**

Square Footage: 2.400 SF

**Dimensions:** 40' Wide x 60' Deep Call For Details Rate:

Date of Availability:

### **Features**

- · Anchor demarcated unit directly facing the center's main entrance with great glass frontage and superior visibility to Rainbow Blvd.
- 2nd generation urgent care / medical office.
- Available now with notice please do not disturb existing tenant.
- Partitions include: lobby, 2 reception areas, several exam rooms, storage rooms, break area, and 3 ADA restrooms - see floor plan.
- Pylon signage available.

# 🟚 Unit 6 - Photos