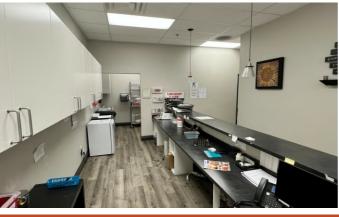

### **Features**

- · Anchor demarcated unit directly facing the center's main entrance with great glass frontage and superior visibility to Rainbow Blvd.
- 2nd generation urgent care / medical office.
- Available now with notice please do not disturb existing tenant.
- Partitions include: lobby, 2 reception areas, several exam rooms, storage rooms, break area, and 3 ADA restrooms - see floor plan.
- Pylon signage available.

# 🟚 Unit 6 - Photos