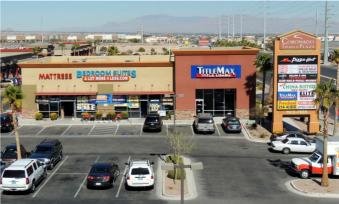

## Coronado Trails Plaza © 7615 S Rainbow Blvd, Las Vegas, NV 89139, USA

#### **Features**

This newly built neighborhood strip center is located with frontage to South Rainbow Blvd. - one of the strongest retail corridors in Las Vegas. Shadow anchored by Walgreens, this center enjoys daily traffic exceeding 25,000 vehicles per day and neighborhoods abundant with successful professionals. With plans of yet another Walmart Supercenter breaking ground soon on Rainbow Blvd. and Blue Diamond Road, as well as a possible WinCo joining the trade area in the near future, we believe Coronado Trails Plaza will continue to see sustained growth for years to come.

| 1 | Title Max           | 5 | Salt and Spoon       | 9  | Asurion Tech Repair |
|---|---------------------|---|----------------------|----|---------------------|
| 2 | Sunright Tea Studio | 6 | American Urgent Care | 10 | Pizza Hut           |
| 3 | MVP Meats Co        | 7 | Kidz Pre-School      |    |                     |
| 4 | Pho 168             | 8 | Hummus Bowls         |    |                     |