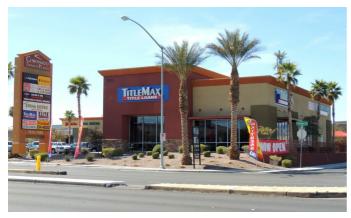

## Coronado Trails Plaza © 7615 S Rainbow Blvd, Las Vegas, NV 89139, USA

#### **Features**

This newly built neighborhood strip center is located with frontage to South Rainbow Blvd. - one of the strongest retail corridors in Las Vegas. Shadow anchored by Walgreens, this center enjoys daily traffic exceeding 25,000 vehicles per day and neighborhoods abundant with successful professionals. With plans of yet another Walmart Supercenter breaking ground soon on Rainbow Blvd. and Blue Diamond Road, as well as a possible WinCo joining the trade area in the near future, we believe Coronado Trails Plaza will continue to see sustained growth for years to come.