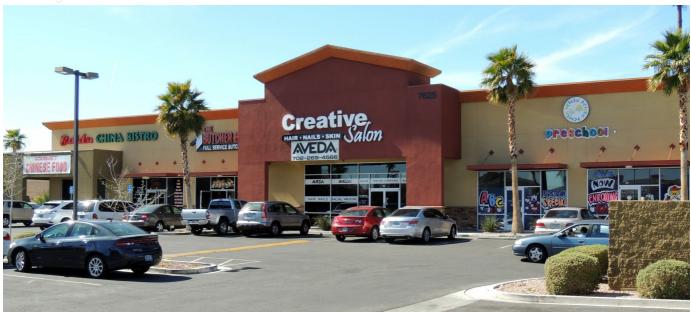

## Coronado Trails Plaza © 7615 S Rainbow Blvd, Las Vegas, NV 89139, USA

#### **Features**

This newly built neighborhood strip center is located with frontage to South Rainbow Blvd. - one of the strongest retail corridors in Las Vegas. Shadow anchored by Walgreens, this center enjoys daily traffic exceeding 25,000 vehicles per day and neighborhoods abundant with successful professionals. With plans of yet another Walmart Supercenter breaking ground soon on Rainbow Blvd. and Blue Diamond Road, as well as a possible WinCo joining the trade area in the near future, we believe Coronado Trails Plaza will continue to see sustained growth for years to come.