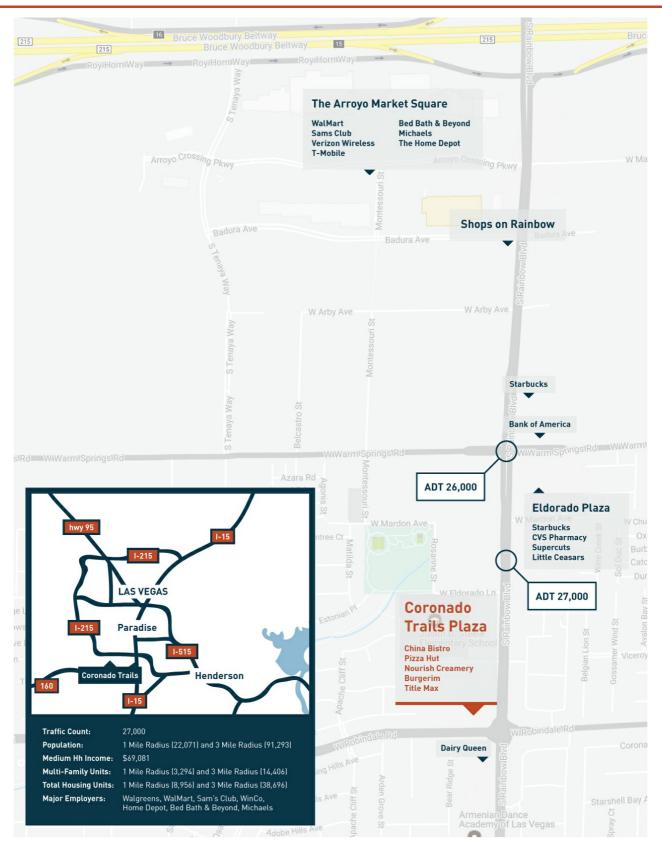

#### **Features**

This newly built neighborhood strip center is located with frontage to South Rainbow Blvd. - one of the strongest retail corridors in Las Vegas. Shadow anchored by Walgreens, this center enjoys daily traffic exceeding 25,000 vehicles per day and neighborhoods abundant with successful professionals. With plans of yet another Walmart Supercenter breaking ground soon on Rainbow Blvd. and Blue Diamond Road, as well as a possible WinCo joining the trade area in the near future, we believe Coronado Trails Plaza will continue to see sustained growth for years to come.

## **Demographics**

| DEMOGRAPHICS        | 1 mile   | 3 miles  | 5 miles  |
|---------------------|----------|----------|----------|
| Population          | 22,071   | 91,293   | 278,408  |
| Median Hh Income    | \$69,081 | \$63,472 | \$57,989 |
| Total Housing Units | 8,956    | 38,696   | 125,494  |
| College Educated    | 7%       | 5%       | 5%       |
| Total Employees     | 3,767    | 37,900   | 153,493  |