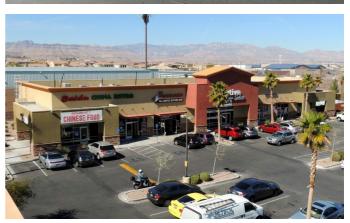

## Coronado Trails Plaza © 7615 S Rainbow Blvd, Las Vegas, NV 89139, USA

#### **Features**

This newly built neighborhood strip center is located with frontage to South Rainbow Blvd. - one of the strongest retail corridors in Las Vegas. Shadow anchored by Walgreens, this center enjoys daily traffic exceeding 25,000 vehicles per day and neighborhoods abundant with successful professionals. With plans of yet another Walmart Supercenter breaking ground soon on Rainbow Blvd. and Blue Diamond Road, as well as a possible WinCo joining the trade area in the near future, we believe Coronado Trails Plaza will continue to see sustained growth for years to come.