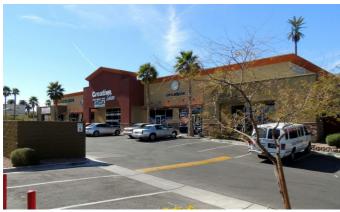

## Coronado Trails Plaza © 7615 S Rainbow Blvd, Las Vegas, NV 89139, USA

#### **Features**

This newly built neighborhood strip center is located with frontage to South Rainbow Blvd. - one of the strongest retail corridors in Las Vegas. Shadow anchored by Walgreens, this center enjoys daily traffic exceeding 25,000 vehicles per day and neighborhoods abundant with successful professionals. With plans of yet another Walmart Supercenter breaking ground soon on Rainbow Blvd. and Blue Diamond Road, as well as a possible WinCo joining the trade area in the near future, we believe Coronado Trails Plaza will continue to see sustained growth for years to come.