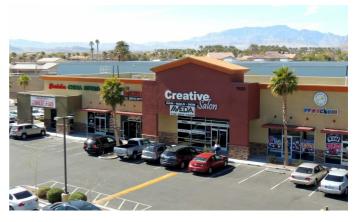

## Coronado Trails Plaza © 7615 S Rainbow Blvd, Las Vegas, NV 89139, USA

#### **Features**

This newly built neighborhood strip center is located with frontage to South Rainbow Blvd. - one of the strongest retail corridors in Las Vegas. Shadow anchored by Walgreens, this center enjoys daily traffic exceeding 25,000 vehicles per day and neighborhoods abundant with successful professionals. With plans of yet another Walmart Supercenter breaking ground soon on Rainbow Blvd. and Blue Diamond Road, as well as a possible WinCo joining the trade area in the near future, we believe Coronado Trails Plaza will continue to see sustained growth for years to come.