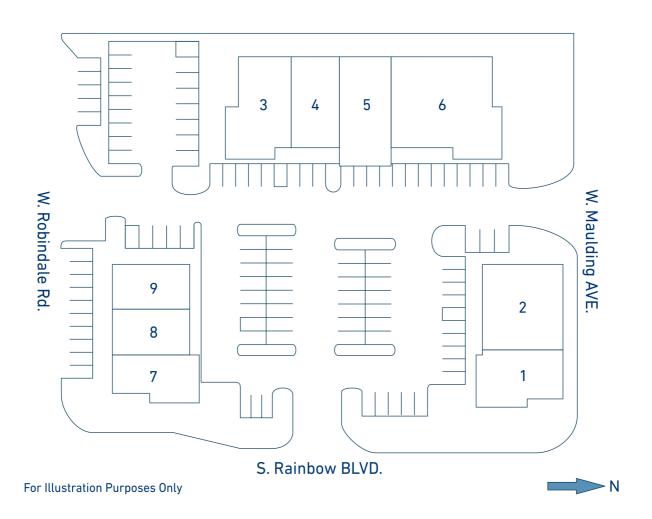

### **Property Details**

Available Units: **Total Units:** 10

**Gross Leasable Area:** 18,475 SF

**Parking Spaces:** 105

| 1 | Title Max           | 5 | Salt and Spoon       | 9  | Asurion Tech Repair |
|---|---------------------|---|----------------------|----|---------------------|
| 2 | Sunright Tea Studio | 6 | American Urgent Care | 10 | Pizza Hut           |
| 3 | MVP Meats Co        | 7 | Kidz Pre-School      |    |                     |
| 4 | Pho 168             | 8 | Hummus Bowls         |    |                     |