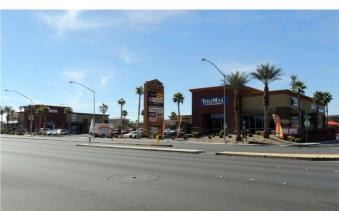

## Coronado Trails Plaza © 7615 S Rainbow Blvd, Las Vegas, NV 89139, USA

#### **Features**

This newly built neighborhood strip center is located with frontage to South Rainbow Blvd. - one of the strongest retail corridors in Las Vegas. Shadow anchored by Walgreens, this center enjoys daily traffic exceeding 25,000 vehicles per day and neighborhoods abundant with successful professionals. With plans of yet another Walmart Supercenter breaking ground soon on Rainbow Blvd. and Blue Diamond Road, as well as a possible WinCo joining the trade area in the near future, we believe Coronado Trails Plaza will continue to see sustained growth for years to come.