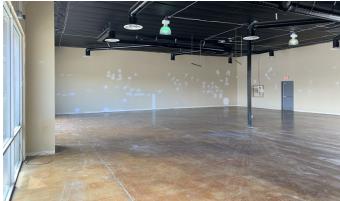

## Coronado Trails Plaza - Unit 2

## **Unit Details**

Square Footage: 2,900 SF **Dimensions:** 60' x 48.33' Rate: Call For Details Date of Availability: Currently Available

## **Features**

- End-cap with signage options visible from both directions of S. Rainbow Blvd.
- Storefront faces the main entrance of the Shopping Center.
- Open ceiling, metal spiral ducting, and stained concrete floors.
- Partitions include 2 ADA restrooms with open sales floor.
- 45' of storefront glass.
- Pylon signage available.

# 🖄 Unit 2 - Photos