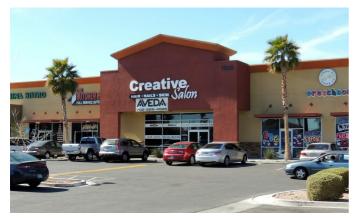

or years to come.

# **Demographics**

| DEMOGRAPHICS        | 1 mile   | 3 miles  | 5 miles  |
|---------------------|----------|----------|----------|
| Population          | 22,071   | 91,293   | 278,408  |
| Median Hh Income    | \$69,081 | \$63,472 | \$57,989 |
| Total Housing Units | 8,956    | 38,696   | 125,494  |
| College Educated    | 7%       | 5%       | 5%       |
| Total Employees     | 3,767    | 37,900   | 153,493  |





| 1 | Title Max                 | 4 | Salt and Spoon         | 7 | Hummus Bowls      |
|---|---------------------------|---|------------------------|---|-------------------|
| 2 | Unit Available (2,900 SF) | 5 | Rainbow Medical Center | 8 | The Birthday Suit |
| 3 | Pho 168                   | 6 | Kidz Pre-School        | 9 | Pizza Hut         |





# 



















## Coronado Trails Plaza - Unit 2



## **Unit Details**

Square Footage: 2,900 SF **Dimensions:** 60' x 48.33' Rate: Call For Details Date of Availability: Currently Available

#### Contact

**Leasing Agent:** Timothy Dougherty, CLS 503-925-1850 ext. 300 Office: Email: tdougherty@mercurydev.com

## **Features**

- End-cap with signage options visible from both directions of S. Rainbow Blvd.
- Storefront faces the main entrance of the Shopping Center.
- Open ceiling, metal spiral ducting, and stained concrete floors.
- Partitions include 2 ADA restrooms with open sales floor.
- 45' of storefront glass.
- Pylon signage available.

# 🖄 Unit 2 - Photos