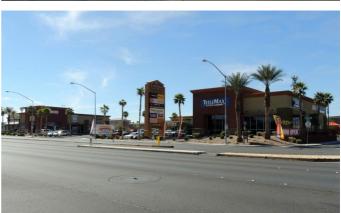

#### **Features**

This newly built neighborhood strip center is located with frontage to South Rainbow Blvd. - one of the strongest retail corridors in Las Vegas. Shadow anchored by Walgreens, this center enjoys daily traffic exceeding 25,000 vehicles per day and neighborhoods abundant with successful professionals. With plans of yet another Walmart Supercenter breaking ground soon on Rainbow Blvd. and Blue Diamond Road, as well as a possible WinCo joining the trade area in the near future, we believe Coronado Trails Plaza will continue to see sustained growth for years to come.