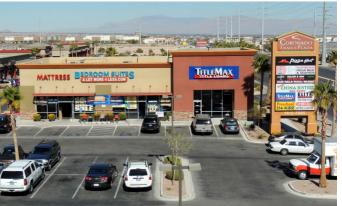

#### **Features**

This newly built neighborhood strip center is located with frontage to South Rainbow Blvd. - one of the strongest retail corridors in Las Vegas. Shadow anchored by Walgreens, this center enjoys daily traffic exceeding 25,000 vehicles per day and neighborhoods abundant with successful professionals. With plans of yet another Walmart Supercenter breaking ground soon on Rainbow Blvd. and Blue Diamond Road, as well as a possible WinCo joining the trade area in the near future, we believe Coronado Trails Plaza will continue to see sustained growth for years to come.

| 1 | Title Max                 | 4 | Salt and Spoon         | 7 | Hummus Bowls      |
|---|---------------------------|---|------------------------|---|-------------------|
| 2 | Unit Available (2,900 SF) | 5 | Rainbow Medical Center | 8 | The Birthday Suit |
| 3 | Pho 168                   | 6 | Kidz Pre-School        | 9 | Pizza Hut         |