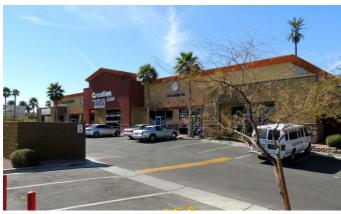

## Coronado Trails Plaza 🍳 7615 S Rainbow Blvd, Las Vegas, NV 89139, USA

#### **Features**

This newly built neighborhood strip center is located with frontage to South Rainbow Blvd. - one of the strongest retail corridors in Las Vegas. Shadow anchored by Walgreens, this center enjoys daily traffic exceeding 25,000 vehicles per day and neighborhoods abundant with successful professionals. With plans of yet another Walmart Supercenter breaking ground soon on Rainbow Blvd. and Blue Diamond Road, as well as a possible WinCo joining the trade area in the near future, we believe Coronado Trails Plaza will continue to see sustained growth for years to come.