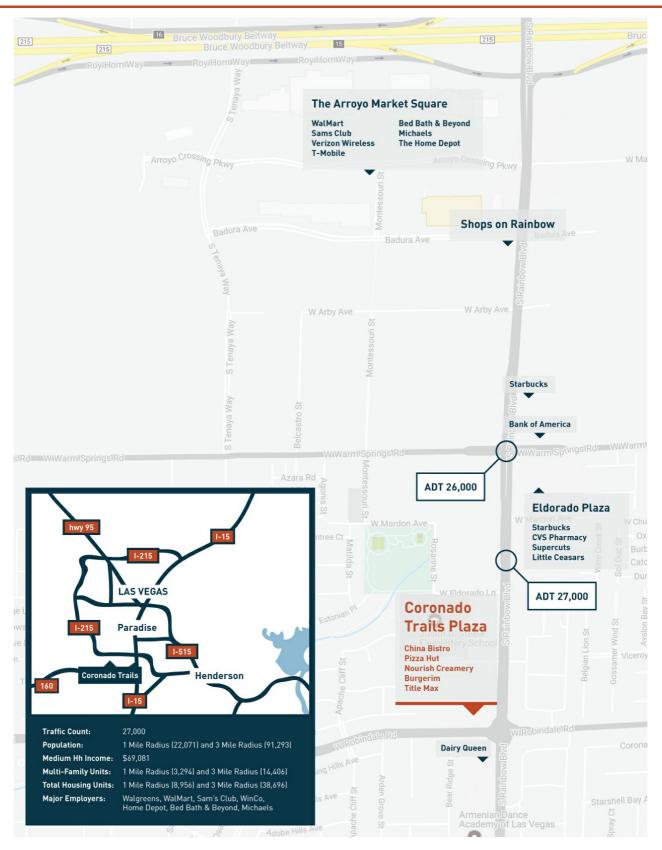

#### **Features**

This newly built neighborhood strip center is located with frontage to South Rainbow Blvd. - one of the strongest retail corridors in Las Vegas. Shadow anchored by Walgreens, this center enjoys daily traffic exceeding 25,000 vehicles per day and neighborhoods abundant with successful professionals. With plans of yet another Walmart Supercenter breaking ground soon on Rainbow Blvd. and Blue Diamond Road, as well as a possible WinCo joining the trade area in the near future, we believe Coronado Trails Plaza will continue to see sustained growth for years to come.

# **Demographics**

| DEMOGRAPHICS        | 1 mile   | 3 miles  | 5 miles  |
|---------------------|----------|----------|----------|
| Population          | 22,071   | 91,293   | 278,408  |
| Median Hh Income    | \$69,081 | \$63,472 | \$57,989 |
| Total Housing Units | 8,956    | 38,696   | 125,494  |
| College Educated    | 7%       | 5%       | 5%       |
| Total Employees     | 3,767    | 37,900   | 153,493  |