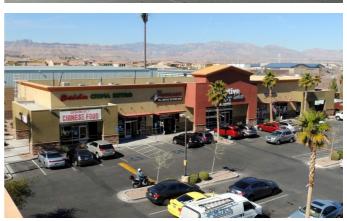

## Coronado Trails Plaza 🍳 7615 S Rainbow Blvd, Las Vegas, NV 89139, USA

#### **Features**

This newly built neighborhood strip center is located with frontage to South Rainbow Blvd. - one of the strongest retail corridors in Las Vegas. Shadow anchored by Walgreens, this center enjoys daily traffic exceeding 25,000 vehicles per day and neighborhoods abundant with successful professionals. With plans of yet another Walmart Supercenter breaking ground soon on Rainbow Blvd. and Blue Diamond Road, as well as a possible WinCo joining the trade area in the near future, we believe Coronado Trails Plaza will continue to see sustained growth for years to come.