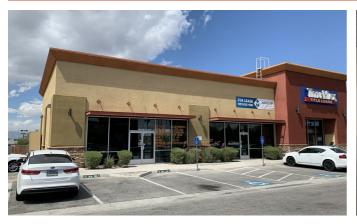

## Coronado Trails Plaza 🍳 7615 S Rainbow Blvd, Las Vegas, NV 89139, USA

#### **Features**

This newly built neighborhood strip center is located with frontage to South Rainbow Blvd. - one of the strongest retail corridors in Las Vegas. Shadow anchored by Walgreens, this center enjoys daily traffic exceeding 25,000 vehicles per day and neighborhoods abundant with successful professionals. With plans of yet another Walmart Supercenter breaking ground soon on Rainbow Blvd. and Blue Diamond Road, as well as a possible WinCo joining the trade area in the near future, we believe Coronado Trails Plaza will continue to see sustained growth for years to come.