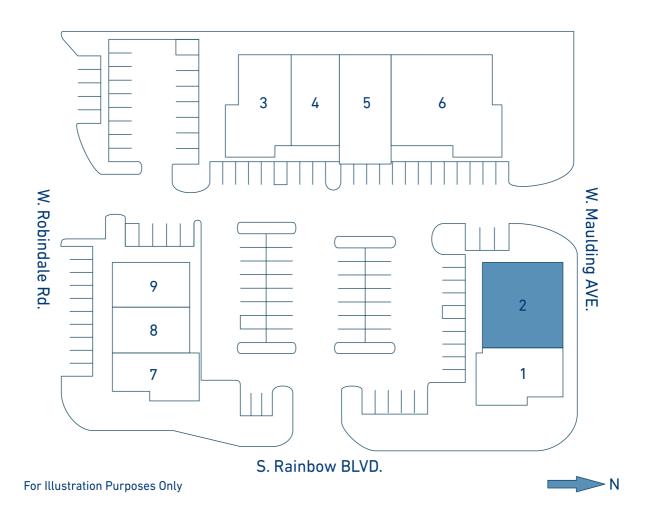

| 1 | Title Max                 | 4 | Salt and Spoon         | 7 | Hummus Bowls      |
|---|---------------------------|---|------------------------|---|-------------------|
| 2 | Unit Available (2,900 SF) | 5 | Rainbow Medical Center | 8 | The Birthday Suit |
| 3 | Pho 168                   | 6 | Kidz Pre-School        | 9 | Pizza Hut         |

## Coronado Trails Plaza - Unit 2

## **Unit Details**

Square Footage: 2,900 SF **Dimensions:** 60' x 48.33' Rate: Call For Details Date of Availability: Currently Available