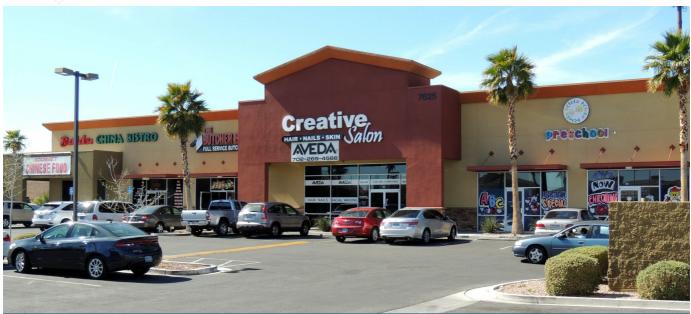

#### **Features**

This newly built neighborhood strip center is located with frontage to South Rainbow Blvd. - one of the strongest retail corridors in Las Vegas. Shadow anchored by Walgreens, this center enjoys daily traffic exceeding 25,000 vehicles per day and neighborhoods abundant with successful professionals. With plans of yet another Walmart Supercenter breaking ground soon on Rainbow Blvd. and Blue Diamond Road, as well as a possible WinCo joining the trade area in the near future, we believe Coronado Trails Plaza will continue to see sustained growth for years to come.

## **Features**

- End-cap with signage options visible from both directions of S. Rainbow Blvd.
- Storefront faces the main entrance of the Shopping Center.
- Open ceiling, metal spiral ducting, and stained concrete floors.
- Partitions include 2 ADA restrooms with open sales floor.
- 45' of storefront glass.
- Pylon signage available.