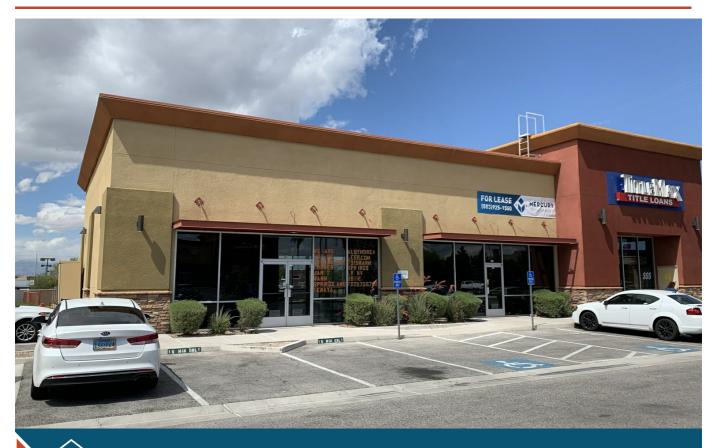

## Coronado Trails Plaza - Unit 2

## **Unit Details**

Square Footage: 2,900 SF **Dimensions:** 60' x 48.33' Rate: Call For Details Date of Availability: Currently Available

## **Features**

- End-cap with signage options visible from both directions of S. Rainbow Blvd.
- Storefront faces the main entrance of the Shopping Center.
- Open ceiling, metal spiral ducting, and stained concrete floors.
- Partitions include 2 ADA restrooms with open sales floor.
- 45' of storefront glass.
- Pylon signage available.

# 🖄 Unit 2 - Photos