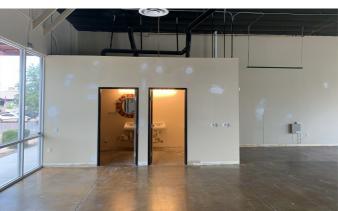

## **Unit Details**

Square Footage: 2,900 SF **Dimensions:** 60' x 48.33' Rate: Call For Details Date of Availability: Currently Available

## **Features**

- End-cap with signage options visible from both directions of S. Rainbow Blvd.
- Storefront faces the main entrance of the Shopping Center.
- Open ceiling, metal spiral ducting, and stained concrete floors.
- Partitions include 2 ADA restrooms with open sales floor.
- 45' of storefront glass.
- Pylon signage available.

# 🖄 Unit 2 - Photos