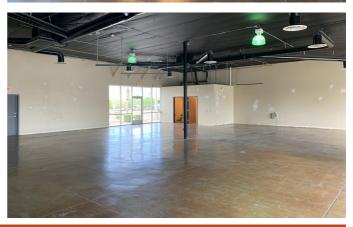

## **Unit Details**

Square Footage: 2,900 SF **Dimensions:** 60' x 48.33' Rate: Call For Details Date of Availability: Currently Available

## **Features**

- End-cap with signage options visible from both directions of S. Rainbow Blvd.
- Storefront faces the main entrance of the Shopping Center.
- Open ceiling, metal spiral ducting, and stained concrete floors.
- Partitions include 2 ADA restrooms with open sales floor.
- 45' of storefront glass.
- Pylon signage available.

# 🖄 Unit 2 - Photos