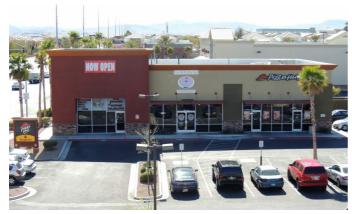

## Coronado Trails Plaza - Unit 2

## **Unit Details**

Square Footage: 2,900 SF **Dimensions:** 60' x 48.33' Rate: Call For Details Date of Availability: Currently Available

## **Features**

- End-cap with signage options visible from both directions of S. Rainbow Blvd.
- Storefront faces the main entrance of the Shopping Center.
- Open ceiling, metal spiral ducting, and stained concrete floors.
- Partitions include 2 ADA restrooms with open sales floor.
- 45' of storefront glass.
- Pylon signage available.