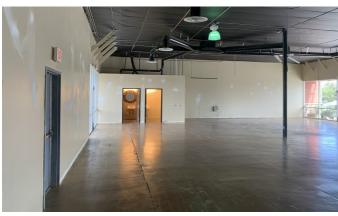

## **Unit Details**

Square Footage: 2,900 SF **Dimensions:** 60' x 48.33' Rate: Call For Details Date of Availability: Currently Available

## **Features**

- End-cap with signage options visible from both directions of S. Rainbow Blvd.
- Storefront faces the main entrance of the Shopping Center.
- Open ceiling, metal spiral ducting, and stained concrete floors.
- Partitions include 2 ADA restrooms with open sales floor.
- 45' of storefront glass.
- Pylon signage available.

# 🖄 Unit 2 - Photos