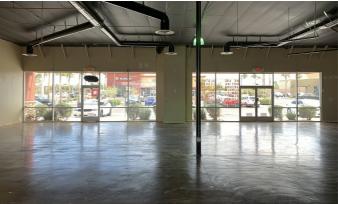

## Coronado Trails Plaza - Unit 2

## **Unit Details**

Square Footage: 2,900 SF **Dimensions:** 60' x 48.33' Rate: Call For Details Date of Availability: Currently Available

## **Features**

- End-cap with signage options visible from both directions of S. Rainbow Blvd.
- Storefront faces the main entrance of the Shopping Center.
- Open ceiling, metal spiral ducting, and stained concrete floors.
- Partitions include 2 ADA restrooms with open sales floor.
- 45' of storefront glass.
- Pylon signage available.

# 🖄 Unit 2 - Photos