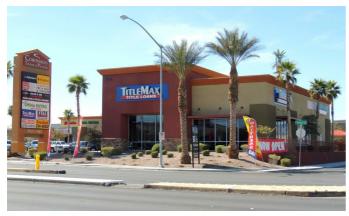

## **Features**

- End-cap with signage options visible from both directions of S. Rainbow Blvd.
- Storefront faces the main entrance of the Shopping Center.
- Open ceiling, metal spiral ducting, and stained concrete floors.
- Partitions include 2 ADA restrooms with open sales floor.
- 45' of storefront glass.
- Pylon signage available.