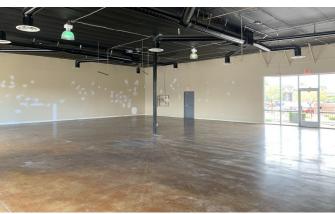

## Coronado Trails Plaza - Unit 2

## **Unit Details**

Square Footage: 2,900 SF **Dimensions:** 60' x 48.33' Rate: Call For Details Date of Availability: Currently Available

## **Features**

- End-cap with signage options visible from both directions of S. Rainbow Blvd.
- Storefront faces the main entrance of the Shopping Center.
- Open ceiling, metal spiral ducting, and stained concrete floors.
- Partitions include 2 ADA restrooms with open sales floor.
- 45' of storefront glass.
- Pylon signage available.

# 🖄 Unit 2 - Photos