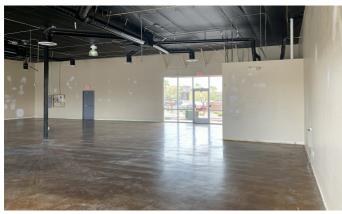

## **Unit Details**

Square Footage: 2,900 SF **Dimensions:** 60' x 48.33' Rate: Call For Details Date of Availability: Currently Available

## **Features**

- End-cap with signage options visible from both directions of S. Rainbow Blvd.
- Storefront faces the main entrance of the Shopping Center.
- Open ceiling, metal spiral ducting, and stained concrete floors.
- Partitions include 2 ADA restrooms with open sales floor.
- 45' of storefront glass.
- Pylon signage available.

# 🖄 Unit 2 - Photos