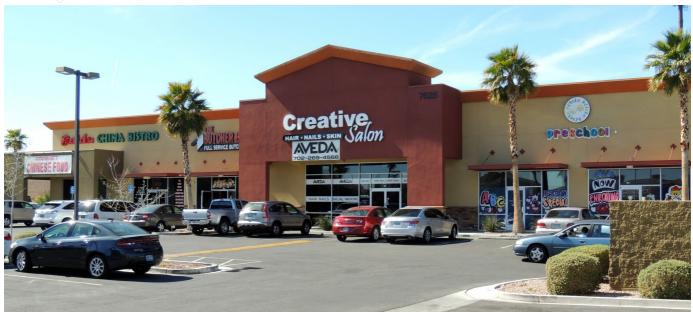

## Coronado Trails Plaza © 7615 S Rainbow Blvd, Las Vegas, NV 89139, USA

#### **Features**

Coronado Trails Plaza is located on South Rainbow Blvd. - one of the strongest retail corridors in Southwest Las Vegas. With its superior frontage to Rainbow Blvd, convenient access, the close proximity of its storefronts to passing vehicles (nearly 30,000 per day), the trade area's strong national co-tenancy, and its demographics in general, Coronado Trails Plaza will continue to provide its tenants great trade area exposure in its pursuit of fulfilling the community's retail needs.