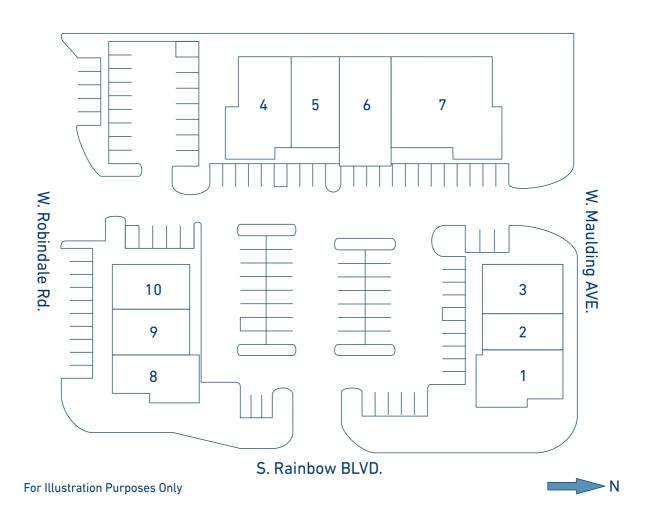

### **Property Details**

Available Units: **Total Units:** 10

**Gross Leasable Area:** 18,475 SF

**Parking Spaces:** 105

| 1 | Title Max            | 5 | Salt and Spoon       | 9  | Asurion Tech Repair |
|---|----------------------|---|----------------------|----|---------------------|
| 2 | Sunright Tea Studio  | 6 | American Urgent Care | 10 | Pizza Hut           |
| 3 | The Tailor Meat Shop | 7 | 85C Bakery Café      |    |                     |
| 4 | Pho Viet Café Vegas  | 8 | Hummus Bowls         |    |                     |