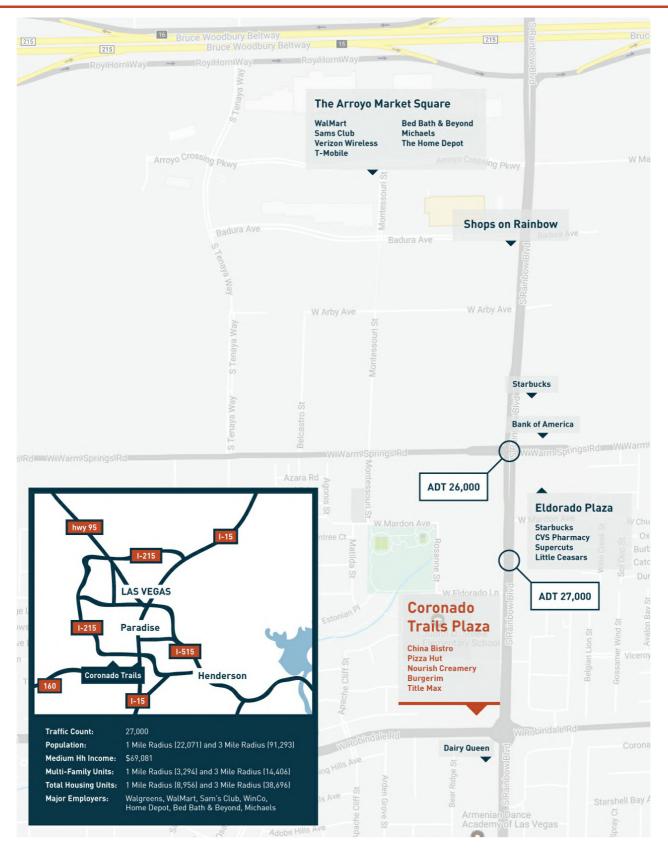

#### **Features**

Coronado Trails Plaza is located on South Rainbow Blvd. - one of the strongest retail corridors in Southwest Las Vegas. With its superior frontage to Rainbow Blvd, convenient access, the close proximity of its storefronts to passing vehicles (nearly 30,000 per day), the trade area's strong national co-tenancy, and its demographics in general, Coronado Trails Plaza will continue to provide its tenants great trade area exposure in its pursuit of fulfilling the community's retail needs.

## **Demographics**

| DEMOGRAPHICS        | 1 mile   | 3 miles  | 5 miles  |
|---------------------|----------|----------|----------|
| Population          | 22,071   | 91,293   | 278,408  |
| Median Hh Income    | \$69,081 | \$63,472 | \$57,989 |
| Total Housing Units | 8,956    | 38,696   | 125,494  |
| College Educated    | 7%       | 5%       | 5%       |
| Total Employees     | 3,767    | 37,900   | 153,493  |