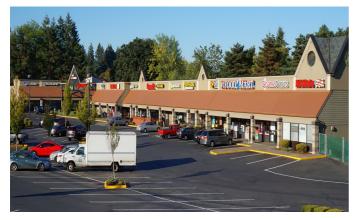

#### **Features**

Located at the busy intersection of 185th and Baseline and anchored by Goodwill, Baseline Shopping Center provides Hillsboro, Beaverton, and Aloha with an assortment of retail opportunities. Tenants enjoy over 45,000 passing vehicles per day accompanied by a Max public transportation stop/shelter on the property's sidewalk near both its entrances. Driven by the successes of close corporate headquarters such as Reser's Fine Foods, Intel, Yahoo, Costco, and Nike, Baseline Shopping Center will remain an integral retail provider for surrounding communities and local businesses.

## **Photos**