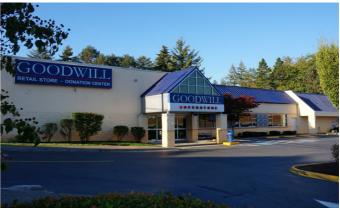

#### **Features**

Located at the busy intersection of 185th and Baseline and anchored by Goodwill, Baseline Shopping Center provides Hillsboro, Beaverton, and Aloha with an assortment of retail opportunities. Tenants enjoy over 45,000 passing vehicles per day accompanied by a Max public transportation stop/shelter on the property's sidewalk near both its entrances. Driven by the successes of close corporate headquarters such as Reser's Fine Foods, Intel, Yahoo, Costco, and Nike, Baseline Shopping Center will remain an integral retail provider for surrounding communities and local businesses.

## **Photos**