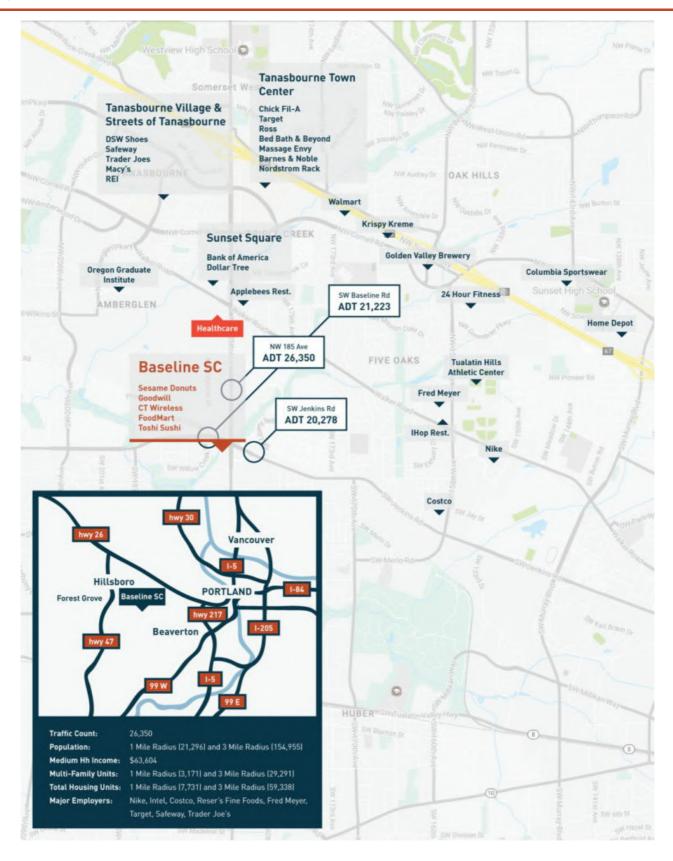

18%      |
| Total Employees     | 1,788    | 77,353   | 133,476  |



#### 185th Avenue



For Illustration Purposes Only



| 1 | Hairdo USA          | 7 Maxwells Pub and Grill        | <b>14</b> Tattoo 42           |
|---|---------------------|---------------------------------|-------------------------------|
| 2 | Sesame Donuts       | 8 Richard's Deli                | 15 JC Massage Therapy         |
| 3 | #1 Food Mart        | 9 185th N Indian                | <b>16,17</b> 1 Stop Card Shop |
| 4 | Kokiyo Teriyaki     | 10 Toshi Sushi                  | 18 Black Rock Coffee          |
| 5 | Pho Hoai Restaurant | 11,12 U.S. West Coast Taekwondo | 19 Goodwill                   |
| 6 | H & R Block         | 13 U Need Asian Market          |                               |

### Trade Map



## **Photos**