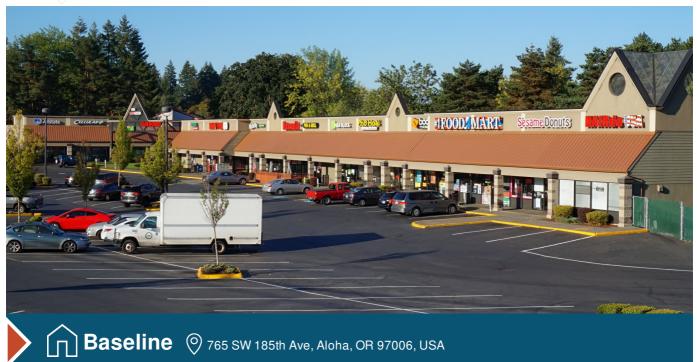

#### **Features**

Located at the busy intersection of 185th and Baseline and anchored by Goodwill, Baseline Shopping Center provides Hillsboro, Beaverton, and Aloha with an assortment of retail opportunities. Tenants enjoy over 45,000 passing vehicles per day accompanied by a Max public transportation stop/shelter on the property's sidewalk near both its entrances. Driven by the successes of close corporate headquarters such as Reser's Fine Foods, Intel, Yahoo, Costco, and Nike, Baseline Shopping Center will remain an integral retail provider for surrounding communities and local businesses.

## **Photos**