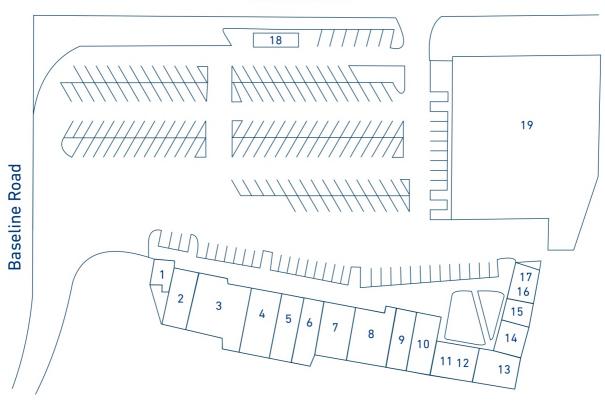

#### 185th Avenue

For Illustration Purposes Only

| 1 | Hairdo USA          | 7 Maxwells Pub and Grill        | <b>14</b> Tattoo 42           |
|---|---------------------|---------------------------------|-------------------------------|
| 2 | Sesame Donuts       | 8 Richard's Deli                | 15 JC Massage Therapy         |
| 3 | #1 Food Mart        | 9 185th N Indian                | <b>16,17</b> 1 Stop Card Shop |
| 4 | Kokiyo Teriyaki     | 10 Toshi Sushi                  | 18 Black Rock Coffee          |
| 5 | Pho Hoai Restaurant | 11,12 U.S. West Coast Taekwondo | 19 Goodwill                   |
| 6 | H & R Block         | 13 U Need Asian Market          |                               |