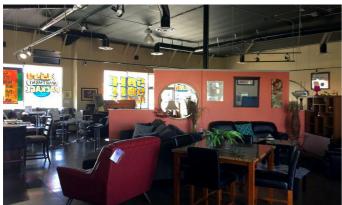

a - Unit 2



**Unit 2** 7615 S. Rainbow Blvd., #102, Las Vegas, NV 89113

#### **Unit Details**

Square Footage: Dimensions: Rate: Date of Availability: 2,900 SF 60' x 48.33' Call For Details Currently Available

### Contact

| Leasing Agent: | Timothy Dougherty, CLS    |
|----------------|---------------------------|
| Office:        | 503-925-1850 ext. 300     |
| Email:         | tdougherty@mercurydev.com |

#### **Features**

- End-cap with signage options visible from both directions of S. Rainbow Blvd.
- Storefront faces the main entrance of the Shopping Center.
- Open ceiling, metal spiral ducting, and smooth concrete floors.
- Partitions include an ADA restroom, storage room, and the sales floor.
- 45' of storefront glass.
- Pylon signage available.

## 🕅 Unit 2 - Photos