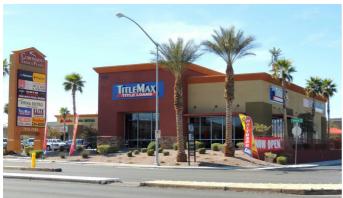

## 🖲 Coronado Trails Plaza - Unit 2

**Unit 2** 7615 S. Rainbow Blvd., #102, Las Vegas, NV 89113

#### **Features**

- End-cap with signage options visible from both directions of S. Rainbow Blvd.
- Storefront faces the main entrance of the Shopping Center.
- Open ceiling, metal spiral ducting, and smooth concrete floors.
- Partitions include an ADA restroom, storage room, and the sales floor.
- 45' of storefront glass.
- Pylon signage available.

## 🕅 Unit 2 - Photos