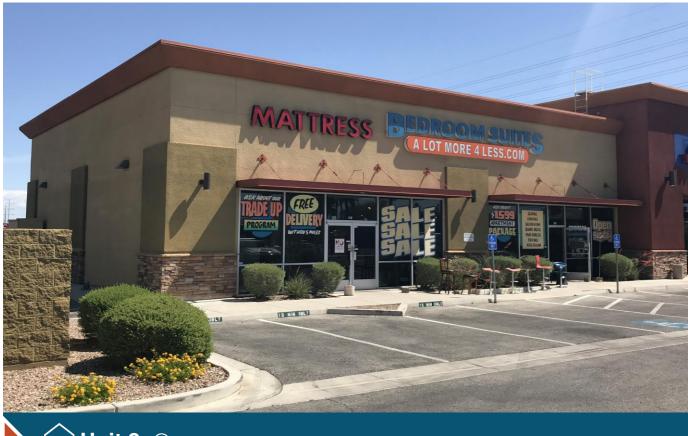

## 🖲 Coronado Trails Plaza - Unit 2

**Unit 2** 7615 S. Rainbow Blvd., #102, Las Vegas, NV 89113

#### **Unit Details**

Square Footage: Dimensions: Rate: Date of Availability: 2,900 SF 60' x 48.33' Call For Details Currently Available

#### **Features**

- End-cap with signage options visible from both directions of S. Rainbow Blvd.
- Storefront faces the main entrance of the Shopping Center.
- Open ceiling, metal spiral ducting, and smooth concrete floors.
- Partitions include an ADA restroom, storage room, and the sales floor.
- 45' of storefront glass.
- Pylon signage available.

## 🕅 Unit 2 - Photos