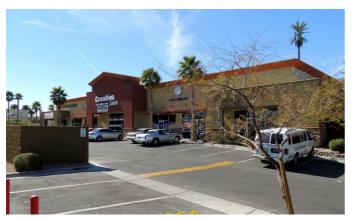

oods abundant with successful professionals. With plans of yet another Walmart Supercenter breaking ground soon on Rainbow Blvd. and Blue Diamond Road, as well as a possible WinCo joining the trade area in the near future, we believe Coronado Trails Plaza will continue to see sustained growth for years to come.

| DEMOGRAPHICS        | 1 mile   | 3 miles  | 5 miles  |
|---------------------|----------|----------|----------|
| Population          | 22,071   | 91,293   | 278,408  |
| Median Hh Income    | \$69,081 | \$63,472 | \$57,989 |
| Total Housing Units | 8,956    | 38,696   | 125,494  |
| College Educated    | 7%       | 5%       | 5%       |
| Total Employees     | 3,767    | 37,900   | 153,493  |

# Ed Site Map



Pho 168 3

1

2

- 6 Kidz Pre-School

9 Pizza Hut























## 🖲 Coronado Trails Plaza - Unit 2



**Unit 2** 7615 S. Rainbow Blvd., #102, Las Vegas, NV 89113

#### **Unit Details**

Square Footage: Dimensions: Rate: Date of Availability: 2,900 SF 60' x 48.33' Call For Details Currently Available

### Contact

| Leasing Agent: | Timothy Dougherty, CLS    |
|----------------|---------------------------|
| Office:        | 503-925-1850 ext. 300     |
| Email:         | tdougherty@mercurydev.com |

#### **Features**

- End-cap with signage options visible from both directions of S. Rainbow Blvd.
- Storefront faces the main entrance of the Shopping Center.
- Open ceiling, metal spiral ducting, and smooth concrete floors.
- Partitions include an ADA restroom, storage room, and the sales floor.
- 45' of storefront glass.
- Pylon signage available.

#