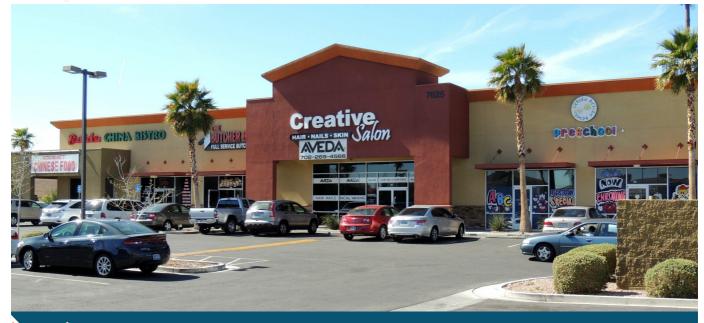

### Coronado Trails Plaza

### Features

This newly built neighborhood strip center is located with frontage to South Rainbow Blvd. – one of the strongest retail corridors in Las Vegas. Shadow anchored by Walgreens, this center enjoys daily traffic exceeding 25,000 vehicles per day and neighborhoods abundant with successful professionals. With plans of yet another Walmart Supercenter breaking ground soon on Rainbow Blvd. and Blue Diamond Road, as well as a possible WinCo joining the trade area in the near future, we believe Coronado Trails Plaza will continue to see sustained growth for years to come.

## 🖲 Coronado Trails Plaza - Unit 2

**Unit 2** 7615 S. Rainbow Blvd., #102, Las Vegas, NV 89113