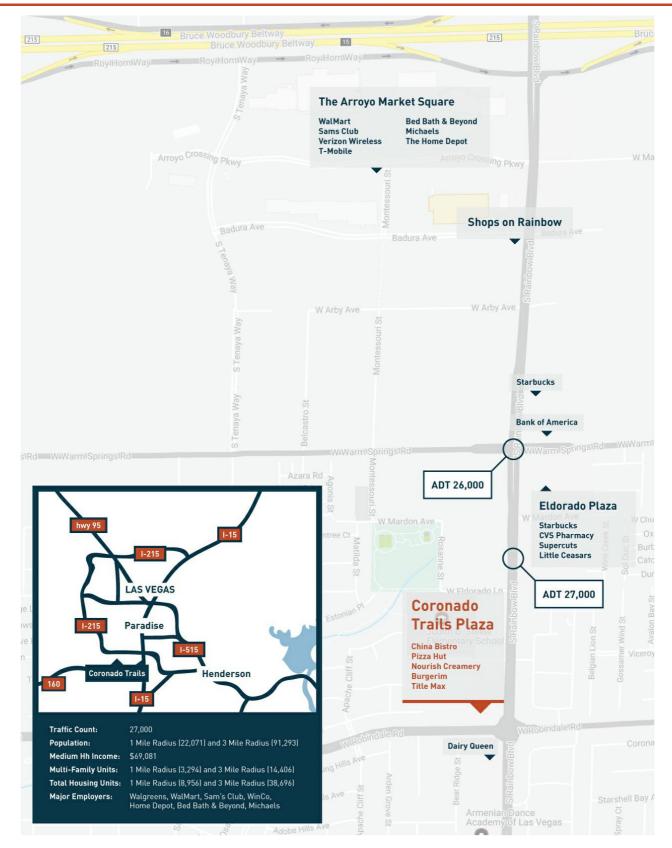

### Features

This newly built neighborhood strip center is located with frontage to South Rainbow Blvd. – one of the strongest retail corridors in Las Vegas. Shadow anchored by Walgreens, this center enjoys daily traffic exceeding 25,000 vehicles per day and neighborhoods abundant with successful professionals. With plans of yet another Walmart Supercenter breaking ground soon on Rainbow Blvd. and Blue Diamond Road, as well as a possible WinCo joining the trade area in the near future, we believe Coronado Trails Plaza will continue to see sustained growth for years to come.