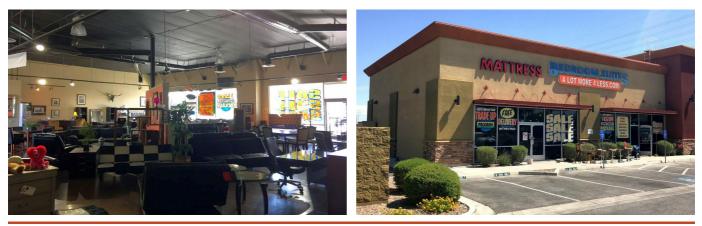

Unit 2



**Unit 2** 7615 S. Rainbow Blvd., #102, Las Vegas, NV 89113

#### **Unit Details**

Square Footage: Dimensions: Rate: Date of Availability: 2,900 SF 60' x 48.33' Call For Details Currently Available

### Contact

| Leasing Agent: | Timothy Dougherty, CLS    |
|----------------|---------------------------|
| Office:        | 503-925-1850 ext. 300     |
| Email:         | tdougherty@mercurydev.com |

#### **Features**

- End-cap with signage options visible from both directions of S. Rainbow Blvd.
- Storefront faces the main entrance of the Shopping Center.
- Open ceiling, metal spiral ducting, and smooth concrete floors.
- Partitions include an ADA restroom, storage room, and the sales floor.
- 45' of storefront glass.
- Pylon signage available.

## 🕅 Unit 2 - Photos