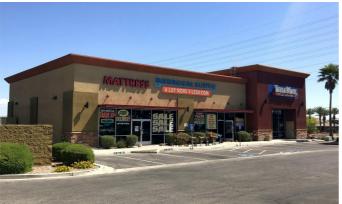

### Features

This newly built neighborhood strip center is located with frontage to South Rainbow Blvd. – one of the strongest retail corridors in Las Vegas. Shadow anchored by Walgreens, this center enjoys daily traffic exceeding 25,000 vehicles per day and neighborhoods abundant with successful professionals. With plans of yet another Walmart Supercenter breaking ground soon on Rainbow Blvd. and Blue Diamond Road, as well as a possible WinCo joining the trade area in the near future, we believe Coronado Trails Plaza will continue to see sustained growth for years to come.

## 🖲 Coronado Trails Plaza - Unit 2

**Unit 2** 7615 S. Rainbow Blvd., #102, Las Vegas, NV 89113

#### **Features**

- End-cap with signage options visible from both directions of S. Rainbow Blvd.
- Storefront faces the main entrance of the Shopping Center.
- Open ceiling, metal spiral ducting, and smooth concrete floors.
- Partitions include an ADA restroom, storage room, and the sales floor.
- 45' of storefront glass.
- Pylon signage available.