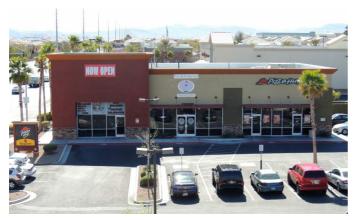

## 🖲 Coronado Trails Plaza - Unit 2

**Unit 2** 7615 S. Rainbow Blvd., #102, Las Vegas, NV 89113

#### **Unit Details**

Square Footage: Dimensions: Rate: Date of Availability: 2,900 SF 60' x 48.33' Call For Details Currently Available

#### **Features**

- End-cap with signage options visible from both directions of S. Rainbow Blvd.
- Storefront faces the main entrance of the Shopping Center.
- Open ceiling, metal spiral ducting, and smooth concrete floors.
- Partitions include an ADA restroom, storage room, and the sales floor.
- 45' of storefront glass.
- Pylon signage available.

## 🕅 Unit 2 - Photos