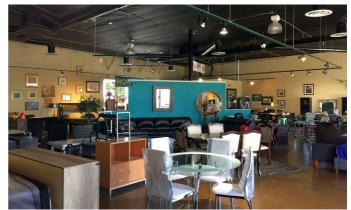

- Unit 2



**Unit 2** 7615 S. Rainbow Blvd., #102, Las Vegas, NV 89113

#### **Unit Details**

Square Footage: Dimensions: Rate: Date of Availability: 2,900 SF 60' x 48.33' Call For Details Currently Available

### Contact

| Leasing Agent: | Timothy Dougherty, CLS    |
|----------------|---------------------------|
| Office:        | 503-925-1850 ext. 300     |
| Email:         | tdougherty@mercurydev.com |

#### **Features**

- End-cap with signage options visible from both directions of S. Rainbow Blvd.
- Storefront faces the main entrance of the Shopping Center.
- Open ceiling, metal spiral ducting, and smooth concrete floors.
- Partitions include an ADA restroom, storage room, and the sales floor.
- 45' of storefront glass.
- Pylon signage available.

## 🕅 Unit 2 - Photos