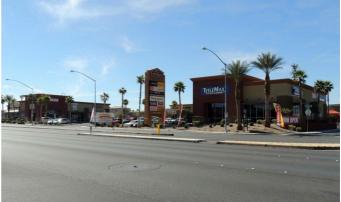

## 🖲 Coronado Trails Plaza - Unit 2

**Unit 2** 7615 S. Rainbow Blvd., #102, Las Vegas, NV 89113

#### **Features**

- End-cap with signage options visible from both directions of S. Rainbow Blvd.
- Storefront faces the main entrance of the Shopping Center.
- Open ceiling, metal spiral ducting, and smooth concrete floors.
- Partitions include an ADA restroom, storage room, and the sales floor.
- 45' of storefront glass.
- Pylon signage available.

## 🕅 Unit 2 - Photos