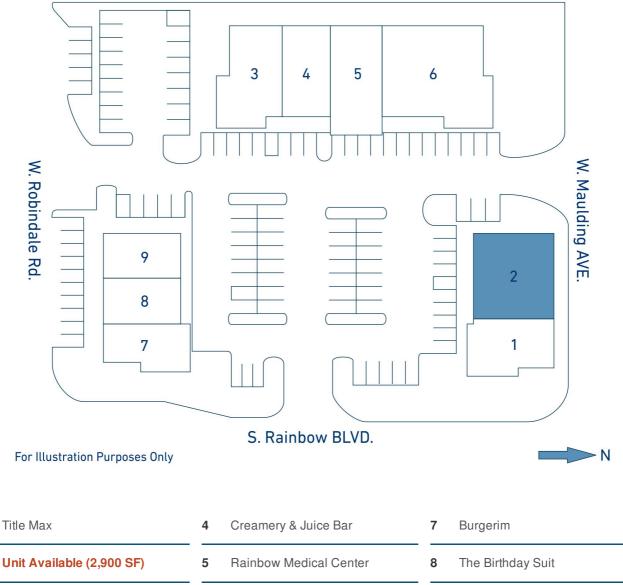

er enjoys daily traffic exceeding 25,000 vehicles per day and neighborhoods abundant with successful professionals. With plans of yet another Walmart Supercenter breaking ground soon on Rainbow Blvd. and Blue Diamond Road, as well as a possible WinCo joining the trade area in the near future, we believe Coronado Trails Plaza will continue to see sustained growth for years to come.

| DEMOGRAPHICS        | 1 mile   | 3 miles  | 5 miles  |
|---------------------|----------|----------|----------|
| Population          | 22,071   | 91,293   | 278,408  |
| Median Hh Income    | \$69,081 | \$63,472 | \$57,989 |
| Total Housing Units | 8,956    | 38,696   | 125,494  |
| College Educated    | 7%       | 5%       | 5%       |
| Total Employees     | 3,767    | 37,900   | 153,493  |

# Ed Site Map



Pho 168 3

1

2

- 6 Kidz Pre-School

9 Pizza Hut























## 🖲 Coronado Trails Plaza - Unit 2



**Unit 2** 7615 S. Rainbow Blvd., #102, Las Vegas, NV 89113

#### **Unit Details**

Square Footage: Dimensions: Rate: Date of Availability: 2,900 SF 60' x 48.33' Call For Details Currently Available

### Contact

| Leasing Agent: | Timothy Dougherty, CLS    |
|----------------|---------------------------|
| Office:        | 503-925-1850 ext. 300     |
| Email:         | tdougherty@mercurydev.com |

#### **Features**

- End-cap with signage options visible from both directions of S. Rainbow Blvd.
- Storefront faces the main entrance of the Shopping Center.
- Open ceiling, metal spiral ducting, and smooth concrete floors.
- Partitions include an ADA restroom, storage room, and th