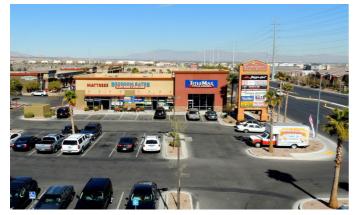

### Features

This newly built neighborhood strip center is located with frontage to South Rainbow Blvd. – one of the strongest retail corridors in Las Vegas. Shadow anchored by Walgreens, this center enjoys daily traffic exceeding 25,000 vehicles per day and neighborhoods abundant with successful professionals. With plans of yet another Walmart Supercenter breaking ground soon on Rainbow Blvd. and Blue Diamond Road, as well as a possible WinCo joining the trade area in the near future, we believe Coronado Trails Plaza will continue to see sustained growth for years to come.

## 🖲 Coronado Trails Plaza - Unit 2

**Unit 2** 7615 S. Rainbow Blvd., #102, Las Vegas, NV 89113