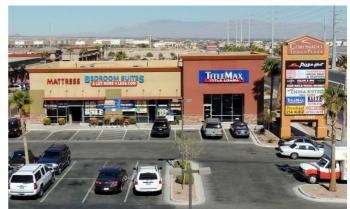

### Coronado Trails Plaza

### Features

This newly built neighborhood strip center is located with frontage to South Rainbow Blvd. – one of the strongest retail corridors in Las Vegas. Shadow anchored by Walgreens, this center enjoys daily traffic exceeding 25,000 vehicles per day and neighborhoods abundant with successful professionals. With plans of yet another Walmart Supercenter breaking ground soon on Rainbow Blvd. and Blue Diamond Road, as well as a possible WinCo joining the trade area in the near future, we believe Coronado Trails Plaza will continue to see sustained growth for years to come.

## 🖲 Coronado Trails Plaza - Unit 2

**Unit 2** 7615 S. Rainbow Blvd., #102, Las Vegas, NV 89113