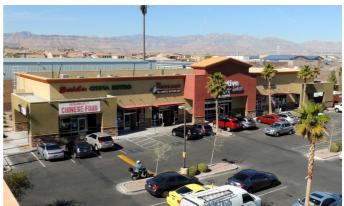

### Coronado Trails Plaza

### Features

This newly built neighborhood strip center is located with frontage to South Rainbow Blvd. – one of the strongest retail corridors in Las Vegas. Shadow anchored by Walgreens, this center enjoys daily traffic exceeding 25,000 vehicles per day and neighborhoods abundant with successful professionals. With plans of yet another Walmart Supercenter breaking ground soon on Rainbow Blvd. and Blue Diamond Road, as well as a possible WinCo joining the trade area in the near future, we believe Coronado Trails Plaza will continue to see sustained growth for years to come.