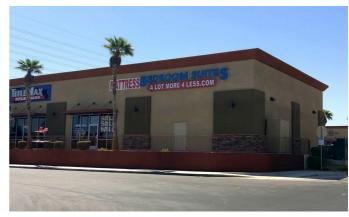

## 🖲 Coronado Trails Plaza - Unit 2

**Unit 2** 7615 S. Rainbow Blvd., #102, Las Vegas, NV 89113

#### **Features**

- End-cap with signage options visible from both directions of S. Rainbow Blvd.
- Storefront faces the main entrance of the Shopping Center.
- Open ceiling, metal spiral ducting, and smooth concrete floors.
- Partitions include an ADA restroom, storage room, and the sales floor.
- 45' of storefront glass.
- Pylon signage available.